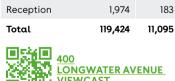

# 400 LONGWATER AVENUE

| Floor            | sq ft  | sq m  |
|------------------|--------|-------|
| 4                | 24,007 | 2,230 |
| 3                | 23,995 | 2,229 |
| 2                | 23,991 | 2,229 |
| 1                | 23,138 | 2,150 |
| Ground - Offices | 22,319 | 2,074 |
| Reception        | 1.974  | 183   |

# 250 LONGWATER AVENUE

5,480 sq ft / 509 sq m

22,319-119,424 sq ft / 2,074-11,095 sq m

| Floor            | sq ft  | sq m  |
|------------------|--------|-------|
| 4                | 24,007 | 2,230 |
| 3                | 23,995 | 2,229 |
| 2                | 23,991 | 2,229 |
| 1                | 23,138 | 2,150 |
| Ground - Offices | 22,319 | 2,074 |
| Reception        | 1,974  | 183   |
|                  |        |       |