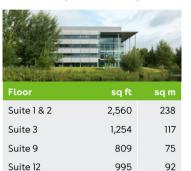

# 400 LONGWATER AVENUE

| Floor            | sq ft  | sq m  |
|------------------|--------|-------|
| 4                | 24,007 | 2,230 |
| 3                | 23,995 | 2,229 |
| 2                | 23,991 | 2,229 |
| 1                | 23,138 | 2,150 |
| Ground - Offices | 22,319 | 2,074 |
| Reception        | 1.974  | 183   |