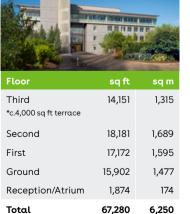

# 100 BROOK DRIVE

2,166-21,118 sq ft / 201-1,962 sq m

| Floor               | sq ft  | sq m  |
|---------------------|--------|-------|
| G South Suite 1     | 3,840  | 357   |
| Part G West Suite 1 | 4,341  | 403   |
| Part G West Suite 2 | 2,166  | 201   |
| Part 2 North        | 10,771 | 1,001 |
| Total               | 21,118 | 1,962 |