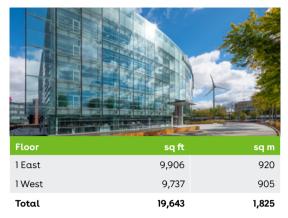

| 17,379        | 1,615 |

# **400 SOUTH OAK WAY**

9.737-19.643 sa ft / 905-1.825 sa m





# **FUTURE OPPORTUNITIES**

**SOUTH OAK WAY** 

Green Park is the largest office park in single ownership in the UK, working with some of the country's leading architects.

# **600 SOUTH OAK WAY**

188,200 sq ft / 17,484 sq m



One of the most prominent sites on the M4 corridor with excellent views across Longwater Lake.

# **300 BROOK DRIVE**

62,080 sq ft / 5,767 sq m



fronting Longwater Lake.

# 700 / 800 / 900 SOUTH OAK WAY

319,000 sq ft / 29,635 sq m



Fronting the M4 motorway these three buildings offer a high profile campus or individual HQ office.

# 300 SOUTH OAK WAY

140,180 sq ft / 13,023 sq m



Prominent self-contained HQ building benefiting from 35,000 sq ft floorplates and significant visibility from M4.

# 500-600 LONGWATER AVENUE 240,000 sq ft / 22,296 sq m



A u