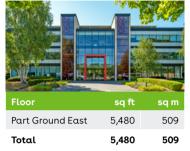

# 250 LONGWATER AVENUE

5,480 sq ft / 509 sq m

22,319-119,424 sq ft / 2,074-11,095 sq m

| Floor            | sq ft  | sq m  |
|------------------|--------|-------|
| 4                | 24,007 | 2,230 |
| 3                | 23,995 | 2,229 |
| 2                | 23,991 | 2,229 |
| 1                | 23,138 | 2,150 |
| Ground - Offices | 22,319 | 2,074 |
| Reception        | 1,974  | 183   |
|                  |        |       |