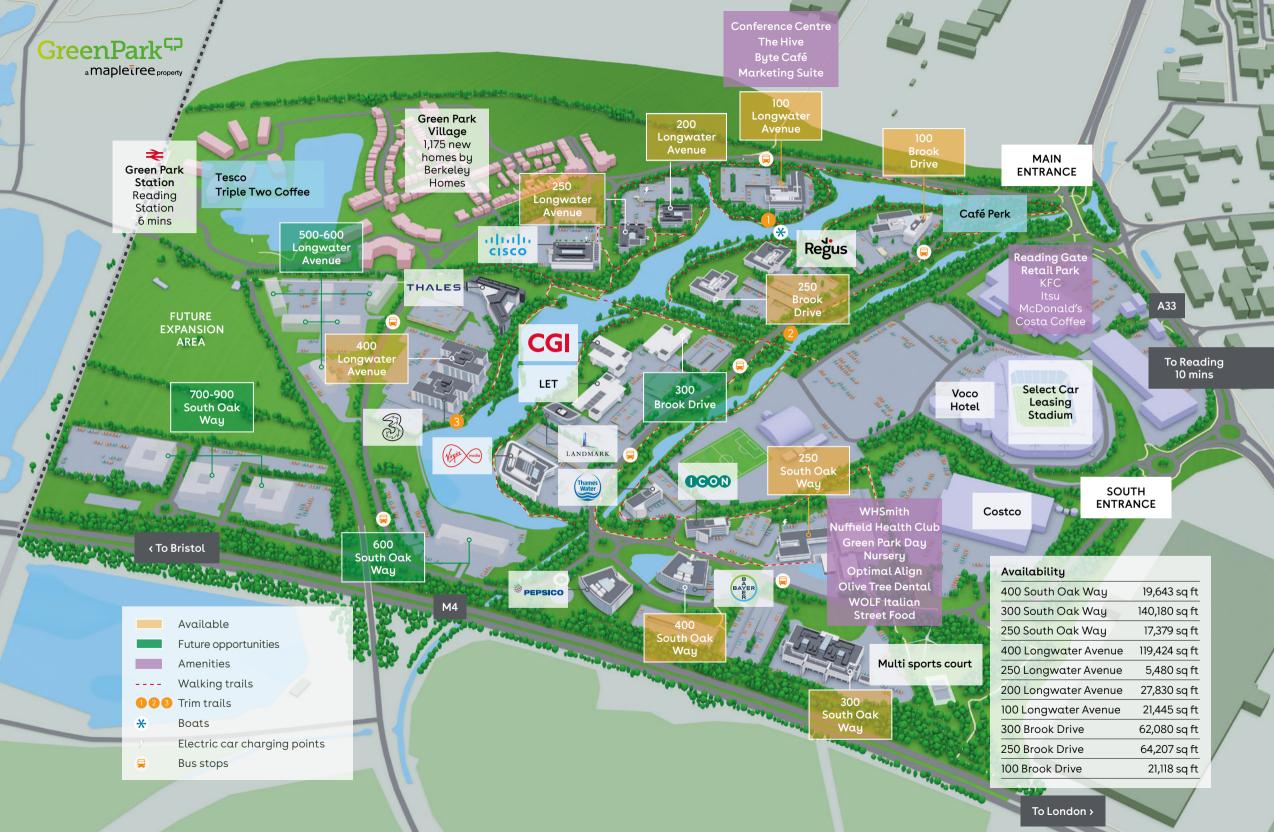

# **CURRENT OPPORTUNITIES**

Green Park offers a high quality business environment in an established location with first class amenities. Our dedicated on-site management team take care of the day-to-day running of the park and ensure the highest standards are maintained. Why not join us?

# **FUTURE OPPORTUNITIES**

**SOUTH OAK WAY** 

Green Park is the largest office park in single ownership in the UK, working with some of the country's leading architects.