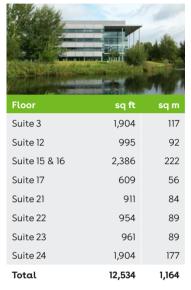

| 2                | 23,991  | 2,229  |
| 1                | 23,138  | 2,150  |
| Ground - Offices | 22,319  | 2,074  |
| Reception        | 1,974   | 183    |
| Total            | 119,424 | 11,095 |



#### 200 LONGWATER AVENUE

5,465-27,830 sq ft / 508-2,585 sq m





**LONGWATER AVENUE VIEWCAST** 

#### 250 BROOK DRIVE

13,832 - 64,207 sq ft / 1,285 - 5,965 sq m



| Floor                           | sq ft  | sq m  |
|---------------------------------|--------|-------|
| Third<br>*c.4,000 sq ft terrace | 13,832 | 1,285 |
| Second                          | 17,836 | 1,657 |
| First                           | 16,878 | 1,568 |
| Ground                          | 15,661 | 1,455 |
| Total                           | 64,207 | 5,965 |

## 100 LONGWATER AVENUE

609-6,710 sq ft / 56-623 sq m





**LONGWATER AVENUE** VIEWCAST

# **250 LONGWATER AVENUE**

5,480 sq ft - 509 sq m



## 100 BROOK DRIVE

2,166-26,475 sq ft / 201-2,460 sq m



| Floor        | sq ft  | sq m  |
|--------------|--------|-------|
| G North B    | 5,357  | 498   |
| Part G South | 3,840  | 357   |
| Part G West  | 2,166  | 201   |
| Part G West  | 4,341  | 403   |
| Part 2 North | 10,771 | 1,001 |
| Total        | 26,475 | 2.460 |

Floor

1 East

1 West

Total



9.906

9,737

19,643

920

905

1,825



**400 SOUTH OAK WAY** 

9,737-19,643 sq ft / 905-1,825 sq m



# **FUTURE OPPORTUNITIES**

Green Park is the largest office park in single ownership in the UK, working with some of the country's leading architects.

# **600 SOUTH OAK WAY** 188,200 sq ft / 17,484 sq m



One of the most prominent sites

#