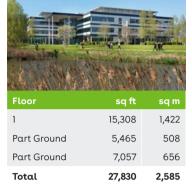

#### 200 LONGWATER AVENUE

5,465-27,830 sq ft / 508-2,585 sq m

**LONGWATER AVENUE VIEWCAST** 