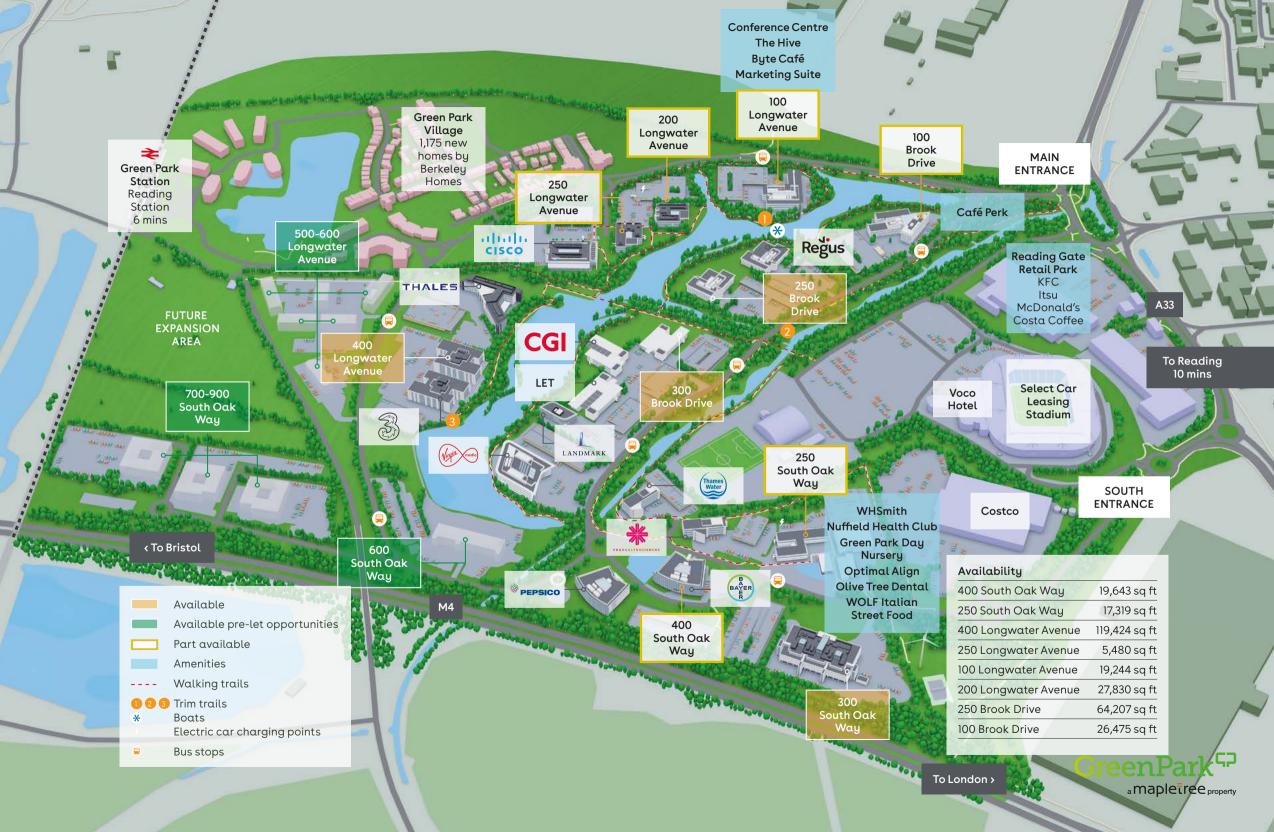

# **CURRENT OPPORTUNITIES**

Green Park offers a high quality business environment in an established location with first class amenities. Our dedicated on-site management team take care of the day-to-day running of the park and ensure the highest standards are maintained. Why not join us?

#### 250 SOUTH OAK WAY

2,103-17,379 sq ft / 195-1,615 sq m

**SOUTH OAK WAY** VIEWCAST

# **400 LONGWATER AVENUE**

22,319-119,424 sq ft sq ft / 2,074-11,095 sq m

| Floor            | sq ft   | sq m   |
|------------------|---------|--------|
| 4                | 24,007  | 2,230  |
| 3                | 23,995  | 2,229  |
| 2                | 23,991  | 2,229  |
| 1                | 23,138  | 2,150  |
| Ground - Offices | 22,319  | 2,074  |
| Reception        | 1,974   | 183    |
| Total            | 119,424 | 11,095 |

#### 200 LONGWATER AVENUE

5,465-27,830 sq ft / 508-2,585 sq m

**LONGWATER AVENUE VIEWCAST** 

#### 250 BROOK DRIVE

13,832 - 64,207 sq ft / 1,285 - 5,965 sq m

| Floor                           | sq ft  | sq m  |
|---------------------------------|--------|-------|
| Third<br>*c.4,000 sq ft terrace | 13,832 | 1,285 |
| Second                          | 17,836 | 1,657 |
| First                           | 16,878 | 1,568 |
| Ground                          | 15,661 | 1,455 |
| Total                           | 64,207 | 5,965 |

## 100 LONGWATER AVENUE

609-6,710 sq ft / 56-623 sq m

**LONGWATER AVENUE** VIEWCAST

# **250 LONGWATER AVENUE**

5,480 sq ft - 509 sq m

## 100 BROOK DRIVE

2,166-26,475 sq ft / 201-2,460 sq m

| Floor        | sq ft  | sq m  |
|--------------|--------|-------|
| G North B    | 5,357  | 498   |
| Part G South | 3,840  | 357   |
| Part G West  | 2,166  | 201   |
| Part G West  | 4,341  | 403   |
| Part 2 North | 10,771 | 1,001 |
| Total        | 26,475 | 2.460 |

Floor

1 East

1 West

Total

9.906

9,737

19,643

920

905

1,825

**400 SOUTH OAK WAY** 

9,737-19,643 sq ft / 905-1,825 sq m

# **FUTURE OPPORTUNITIES**

Green Park is the largest office park in single ownership in the UK, working with some of the country's leading architects.

# **600 SOUTH OAK WAY** 188,200 sq ft / 17,484 sq m

One of the most prominent sites

# 700 / 800 / 900 SOUTH OAK WAY

319,000 sq ft / 29,635 sq m

Fronting the M4 motorway these three buildings offer a high profile campus or individual HQ office.

# 500-600 LONGWATER AVENUE 240,000 sq ft / 22,296 sq m

A unique opportunity to create a campus within the Park.

You'll be in good company, surrounded by over 60 forward thinking businesses that employ over 7,500 productive employees.