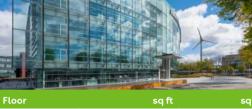

# **400 LONGWATER AVENUE**

22,319-119,424 sq ft sq ft / 2,074-11,095 sq m

| Floor            | sq ft   | sq m   |
|------------------|---------|--------|
| 4                | 24,007  | 2,230  |
| 3                | 23,995  | 2,229  |
| 2                | 23,991  | 2,229  |
| 1                | 23,138  | 2,150  |
| Ground - Offices | 22,319  | 2,074  |
| Reception        | 1,974   | 183    |
| Total            | 119,424 | 11,095 |