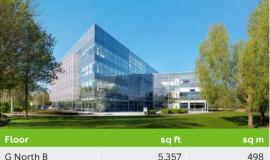

## 100 BROOK DRIVE

2,166-26,475 sq ft / 201-2,460 sq m

| Floor        | sq ft  | sq m  |
|--------------|--------|-------|
| G North B    | 5,357  | 498   |
| Part G South | 3,840  | 357   |
| Part G West  | 2,166  | 201   |
| Part G West  | 4,341  | 403   |
| Part 2 North | 10,771 | 1,001 |
| Total        | 26,475 | 2.460 |