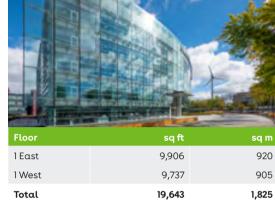

#### **400 SOUTH OAK WAY**

9,737-19,643 sq ft / 905-1,825 sq m

400 SOUTH OAK WAY VIEWCAST