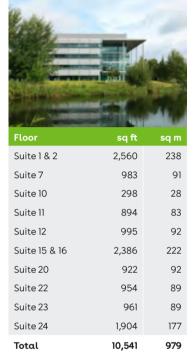

#### **100 LONGWATER AVENUE**

298-2,560 sq ft / 28-238 sq m

LONGWATER AVENUE VIEWCAST

400 LONGWATER AVENUE VIEWCAST