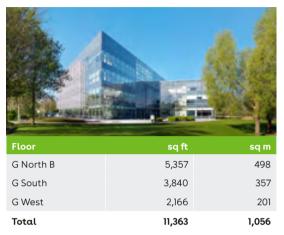

m  |
|-------------------|--------|-------|
| Suite 25: 2 North | 4,594  | 427   |
| Suite 7: G North  | 7,655  | 711   |
| Suite 1: G South  | 4,811  | 447   |
| Total             | 17,060 | 1,585 |



250 SOUTH OAK WAY VIEWCAST

### 400 LONGWATER AVENUE

22,319-119,424 sq ft sq ft / 2,074-11,095 sq m



#### 200 LONGWATER AVENUE

5,465-27,830 sq ft / 508-2,585 sq m



| Floor       | sq ft  | sq m    |
|-------------|--------|---------|
| 1           | 15,308 | 1,422   |
| Part Ground | 5,465  | 508     |
| Part Ground | 7,057  | 656     |
| Total       | 27 920 | 2 5 9 5 |



200 LONGWATER AVENUE VIEWCAST

#### **100 LONGWATER AVENUE**

298-2,560 sq ft / 28-238 sq m





LONGWATER AVENUE VIEWCAST

400 LONGWATER AVENUE VIEWCAST

#### 100 BROOK DRIVE

2,166-11,363 sq ft / 201-1,056 sq m





#### **400 SOUTH OAK WAY**

9,737-19,643 sq ft / 905-1,825 sq m





400 SOUTH OAK WAY VIEWCAST

## **FUTURE OPPORTUNITIES**

Green Park is the largest office park in single ownership in the UK, working with some of the country's leading architects.

#### **600 SOUTH OAK WAY** 188,200 sg ft / 17,484 sg m



One of the most prominent sites on the M4 corridor with excellent views across Longwater Lake.

# **700 / 800 / 900 SOUTH OAK WAY** 319,000 sq ft / 29,635 sq m



Fronting the M4 motorway these three buildings offer a high profile campus or individual HQ office.

# **500-600 LONGWATER AVENUE** 240,000 sq ft / 22,296 sq m



A unique opportunity to create a campus within the Park.





You'll be in good company, surrounded by over 60 forward thinking businesses that employ over 7,500