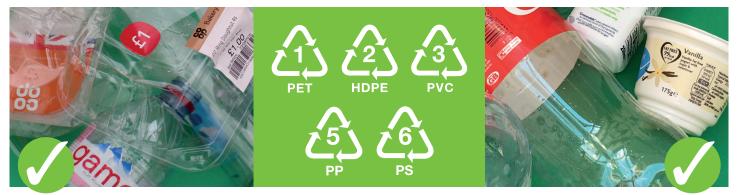

## **Recycling: Dry Waste**

Magazines and newspapers

Cardboard packaging and office papers

Clean plastic bottles, containers, trays and yogurt pots that feature the above symbols (please rinse)

Food tins and drink cans (please rinse)