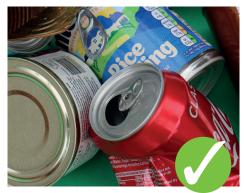

## **Recycling: Dry Waste**

Magazines and newspapers

Cardboard packaging and office papers

Clean plastic bottles, containers, trays and yogurt pots that feature the above symbols (please rinse)

Food tins and drink cans (please rinse)