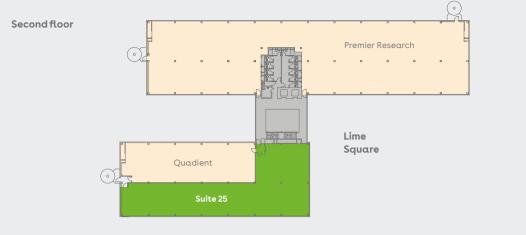

### **AVAILABLE SPACE**

| Schedule of availability |          | sq ft  | sq m  | Parking |
|--------------------------|----------|--------|-------|---------|
| Second floor             | Suite 25 | 4,594  | 427   | 16      |
| Ground floor             | Suite 7  | 7,655  | 711   | 24      |
| Ground floor             | Suite 1  | 4,811  | 447   | 15      |
| Total                    |          | 17,060 | 1,585 | 55      |

Current occupiers of 250 South Oak Way