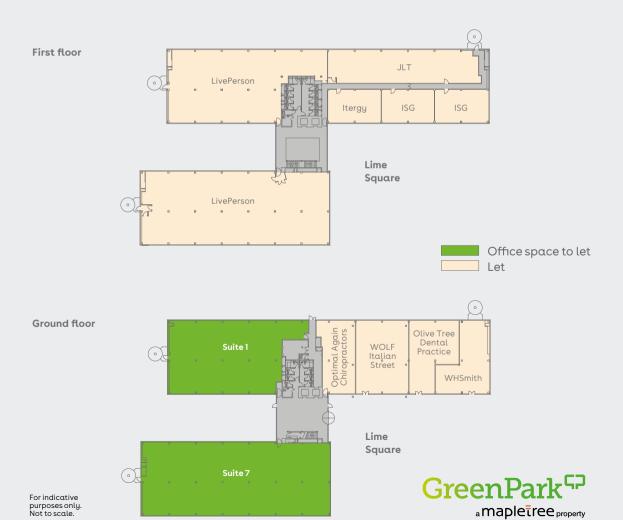

### **AVAILABLE SPACE**

| Schedule of availability |          | sq ft  | sq m  | Parking |
|--------------------------|----------|--------|-------|---------|
| Second floor             | Suite 25 | 4,594  | 427   | 16      |
| Ground floor             | Suite 7  | 7,655  | 711   | 24      |
| Ground floor             | Suite 1  | 4,811  | 447   | 15      |
| Total                    |          | 17,060 | 1,585 | 55      |

Current occupiers of 250 South Oak Way