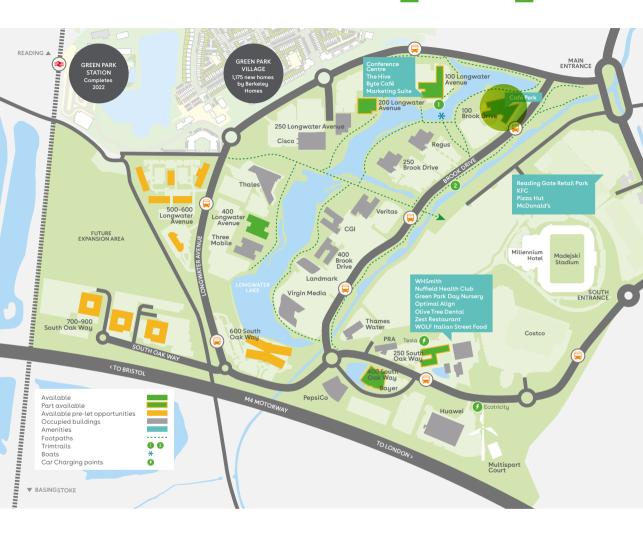

ure glass elevations.

This modern, sensitively designed building has plenty of outside space, including a completely remodelled entrance and atrium, to give a sense of community. Transport facilities are particularly good, with ample parking and bicycle racks.





### **AVAILABLE SPACE**



| Schedule of availability |          | sq ft  | sq m  | Parking |
|--------------------------|----------|--------|-------|---------|
| Second floor             | Suite 25 | 4,594  | 427   | 16      |
| Ground floor             | Suite 7  | 7,655  | 711   | 24      |
| Ground floor             | Suite 1  | 4,811  | 447   | 15      |
| Total                    |          | 17,060 | 1,585 | 55      |





Current occupiers of 250 South Oak Way



### GREENPARK.CO.UK

🧷 @GreenParkUK

O Gro

GreenParkUK



Find out more about bringing your business to Green Park. Contact our appointed leasing agents or visit: greenpark.co.uk



### VIEWCAST ONLINE VIRTUAL TOUR

These particulars are not an offer or contract, nor part of one. Any information given is entirely without responsibility or warranty whatsoever. November 2021.



CUSHMAN & WAKEFIELD

Charles Dady +44 (0)20 7152 5273 +44 (0)7793 808 273

Henry Harrison +44 (0)20 7152 5403 +44 (0)7785 222 430

James Goodwin +44 (0)20 7152 5016 +44 (0)7717 652 803



Keith Wise +44 (0)118 959 7555 +44 (0)7802 946 166

**Duncan Campbell** +44 (0)118 959 7555 +44 (0)782 734 1503 **Rob Marson** +44 (0)118 959 7555 +44 (0)7778 467781

**Jake Booth** +44 (0)118 959 7555 +44 (0)7469 150 877