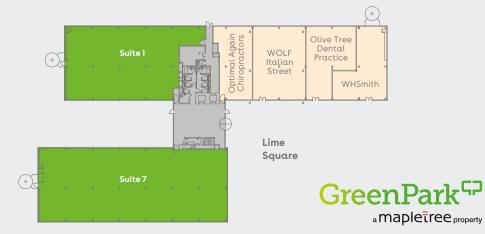

# **AVAILABLE SPACE**

| Schedule of availability |                | sq ft  | sq m  | Parking |
|--------------------------|----------------|--------|-------|---------|
| First floor              | Suites 13 & 14 | 2,103  | 195   | 6       |
| First floor              | Suites 9-11    | 2,810  | 261   | 8       |
| Ground floor             | Suite 7        | 7,655  | 711   | 24      |
| Ground floor             | Suite 1        | 4,811  | 447   | 15      |
| Total                    |                | 17,379 | 1,615 | 53      |

Current occupiers of 250 South Oak Way

First floor

For indicative

purposes only. Not to scale.