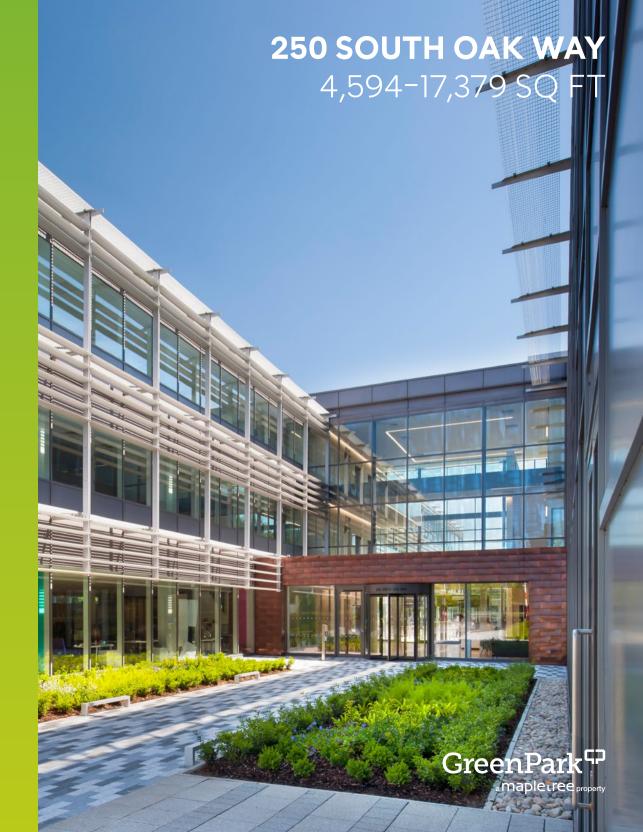

# 250 SOUTH OAK WAY

# 250 South Oak Way is a stylish headquarters building with feature glass elevations.

This modern, sensitively designed building has plenty of outside space, including a completely remodelled entrance and atrium, to give a sense of community. Transportfacilities are particularly good, with ample parking and bicycle racks.