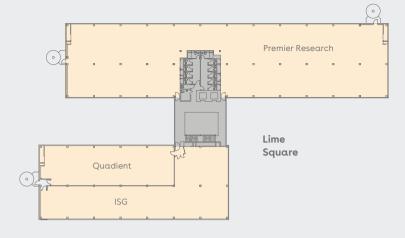

# **AVAILABLE SPACE**

| Schedule of availability |                | sq ft  | sq m  | Parking |
|--------------------------|----------------|--------|-------|---------|
| First floor              | Suites 13 & 14 | 2,103  | 195   | 6       |
| First floor              | Suites 9-11    | 2,810  | 261   | 8       |
| Ground floor             | Suite 7        | 7,655  | 711   | 24      |
| Ground floor             | Suite 1        | 4,811  | 447   | 15      |
| Total                    |                | 17,379 | 1,615 | 53      |

Current occupiers of 250 South Oak Way

First floor

For indicative

purposes only. Not to scale.