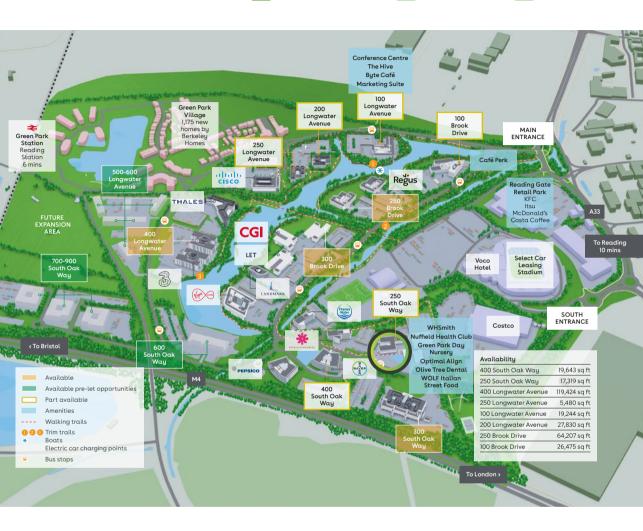

# 250 South Oak Way is a stylish headquarters building with feature glass elevations.

This modern, sensitively designed building has plenty of outside space, including a completely remodelled entrance and atrium, to give a sense of community. Transportfacilities are particularly good, with ample parking and bicycle racks.