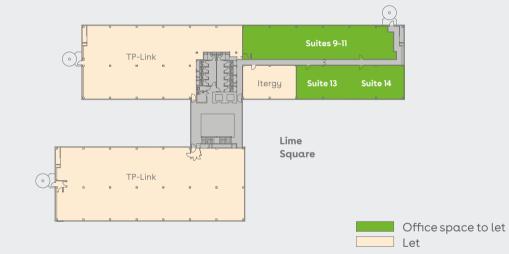

# **AVAILABLE SPACE**

| Schedule of availability |                | sq ft  | sq m  | Parking |
|--------------------------|----------------|--------|-------|---------|
| First floor              | Suites 13 & 14 | 2,103  | 195   | 6       |
| First floor              | Suites 9-11    | 2,810  | 261   | 8       |
| Ground floor             | Suite 7        | 7,655  | 711   | 24      |
| Ground floor             | Suite 1        | 4,811  | 447   | 15      |
| Total                    |                | 17,379 | 1,615 | 53      |

Current occupiers of 250 South Oak Way

First floor

For indicative

purposes only. Not to scale.