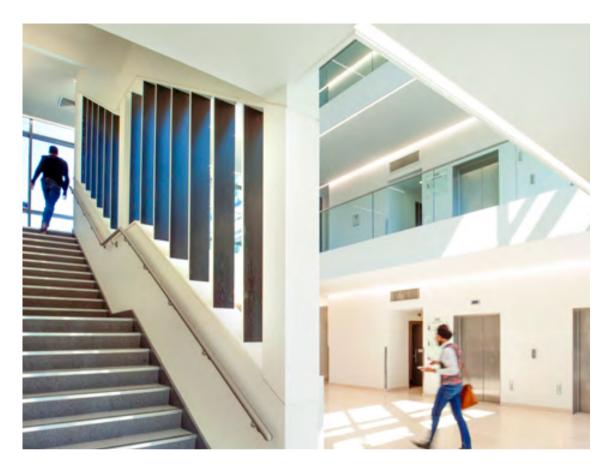

# 250 South Oak Way is a stylish headquarters building with feature glass elevations.

This modern, sensitively designed building has plenty of outside space, including a completely remodelled entrance and atrium, to give a sense of community. Transport facilities are particularly good, with ample parking and bicycle racks.