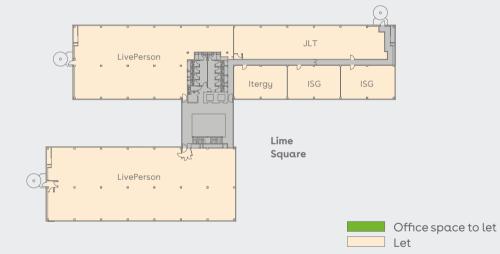

Current occupiers of 250 South Oak Way

First floor

For indicative

purposes only. Not to scale.