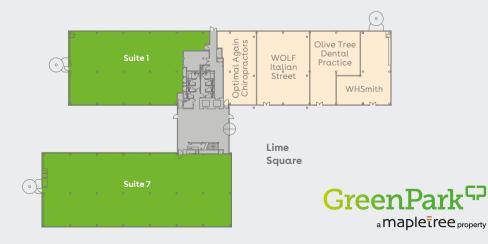

# **AVAILABLE SPACE**

| Schedule of availability |          | sq ft  | sq m  | Parking |
|--------------------------|----------|--------|-------|---------|
| Second floor             | Suite 25 | 4,594  | 427   | 16      |
| Ground floor             | Suite 7  | 7,655  | 711   | 24      |
| Ground floor             | Suite 1  | 4,811  | 447   | 15      |
| Total                    |          | 17,060 | 1,585 | 55      |

Current occupiers of 250 South Oak Way

First floor

For indicative

purposes only. Not to scale.