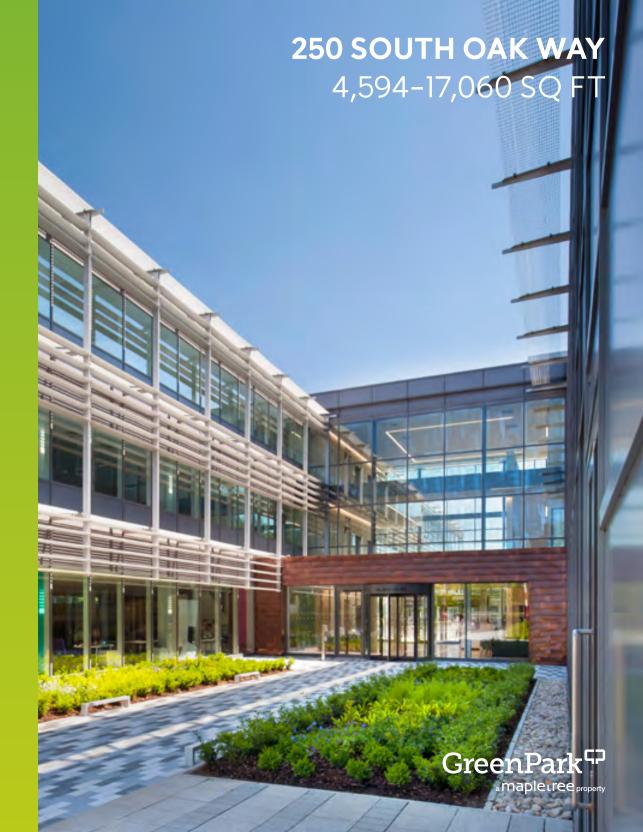

# 250 SOUTH OAK WAY

# 250 South Oak Way is a stylish headquarters building with feature glass elevations.

This modern, sensitively designed building has plenty of outside space, including a completely remodelled entrance and atrium, to give a sense of community. Transport facilities are particularly good, with ample parking and bicycle racks.