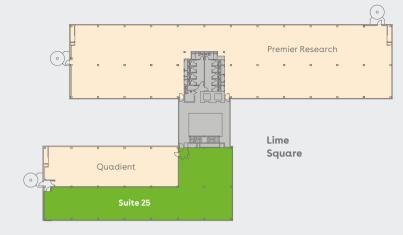

# **AVAILABLE SPACE**

| Schedule of availability |          | sq ft  | sq m  | Parking |
|--------------------------|----------|--------|-------|---------|
| Second floor             | Suite 25 | 4,594  | 427   | 16      |
| Ground floor             | Suite 7  | 7,655  | 711   | 24      |
| Ground floor             | Suite 1  | 4,811  | 447   | 15      |
| Total                    |          | 17,060 | 1,585 | 55      |

Current occupiers of 250 South Oak Way

First floor

For indicative

purposes only. Not to scale.