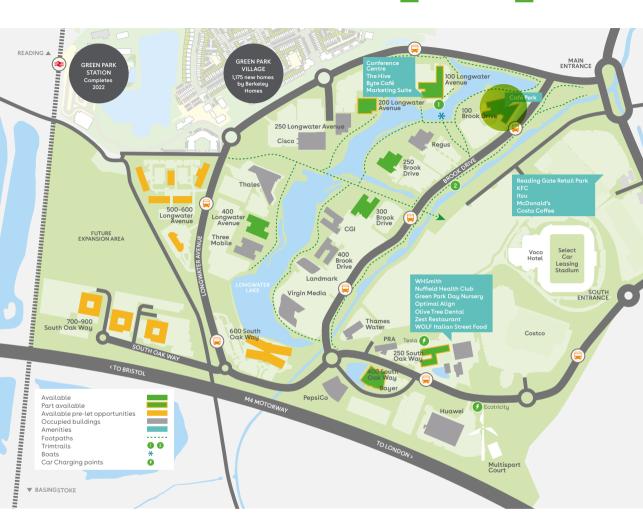

# 250 South Oak Way is a stylish headquarters building with feature glass elevations.

This modern, sensitively designed building has plenty of outside space, including a completely remodelled entrance and atrium, to give a sense of community. Transport facilities are particularly good, with ample parking and bicycle racks.