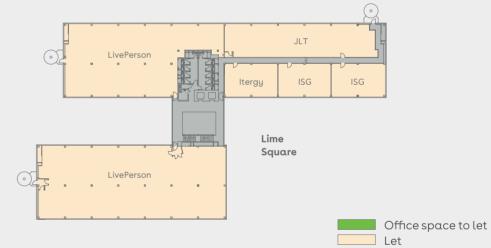

ssenger lifts
- · Manned reception
- · 24 hour security on the Park
- EPC D (94)







# 250 South Oak Way is a stylish headquarters building with feature glass elevations.

This modern, sensitively designed building has plenty of outside space, including a completely remodelled entrance and atrium, to give a sense of community. Transport facilities are particularly good, with ample parking and bicycle racks.





# **AVAILABLE SPACE**



| Schedule of availability |         | sq ft | sq m | Parking |
|--------------------------|---------|-------|------|---------|
| Ground floor             | Suite 7 | 7,655 | 711  | 24      |
| Total                    |         | 7,655 | 711  | 24      |

Current occupiers of 250 South Oak Way





















#### Second floor



#### First floor



#### Ground floor

For indicative purposes only. Not to scale.



# GREENPARK.CO.UK



@GreenParkUK



GreenParkUK



Find out more about bringing your business to Green Park. Contact our appointed leasing agents or visit: greenpark.co.uk

These particulars are not an offer or contract, nor part of one. Any information given is entirely without responsibility or warranty whatsoever. July 2019.





## Charles Dady

+44 (0)20 7152 5273 +44 (0)7793 808 273

#### Henry Harrison

+44 (0)20 7152 5403

+44 (0)7785 222 430

#### Cameron Frazer

+44 (0)20 7152 5425

+44 (0)7710 965 302

## CAMPBELL GORDON.

## Keith Wise

+44 (0)118 959 7555

+44 (0)7802 946 166

# Duncan Campbell

+44 (0)118 959 7555

+44 (0)782 734 1503