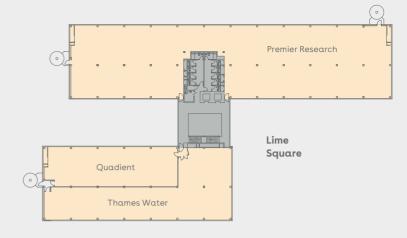

1,000kg capacity passenger lifts
- · Manned reception
- · 24 hour security on the Park
- EPC D (94)







# 250 South Oak Way is a stylish headquarters building with feature glass elevations.

This modern, sensitively designed building has plenty of outside space, including a completely remodelled entrance and atrium, to give a sense of community. Transport facilities are particularly good, with ample parking and bicycle racks.





# **AVAILABLE SPACE**



| Schedule of availability |         | sq ft | sq m | Parking |
|--------------------------|---------|-------|------|---------|
| Ground floor             | Suite 7 | 7,655 | 711  | 24      |
| Total                    |         | 7,655 | 711  | 24      |

Current occupiers of 250 South Oak Way





















#### Second floor



#### First floor



#### Ground floor

For indicative purposes only. Not to scale.



# GREENPARK.CO.UK



@GreenParkUK



GreenParkUK



Find out more about bringing your business to Green Park. Contact our appointed leasing agents or visit: greenpark.co.uk

These particulars are not an offer or contract, nor part of one. Any information given is entirely without responsibility or warranty whatsoever. July 2019.





## Charles Dady

+44 (0)20 7152 5273 +44 (0)7793 808 273

#### Henry Harrison

+44 (0)20 7152 5403

+44 (0)7785 222 430

#### Cameron Frazer

+44 (0)20 7152 5425

+44 (0)7710 965 302

## CAMPBELL GORDON.

## Keith Wise

+44 (0)118 959 7555

+44 (0)7802 946 166

# Duncan Campbell

+44 (0)118 959 7555

+44 (0)782 734 1503