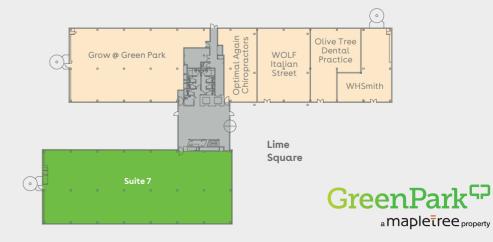

# **AVAILABLE SPACE**

| Schedule of availability |         | sq ft | sq m | Parking |
|--------------------------|---------|-------|------|---------|
| Ground floor             | Suite 7 | 7,655 | 711  | 24      |
| Total                    |         | 7,655 | 711  | 24      |

Current occupiers of 250 South Oak Way

#### Ground floor

For indicative purposes only. Not to scale.