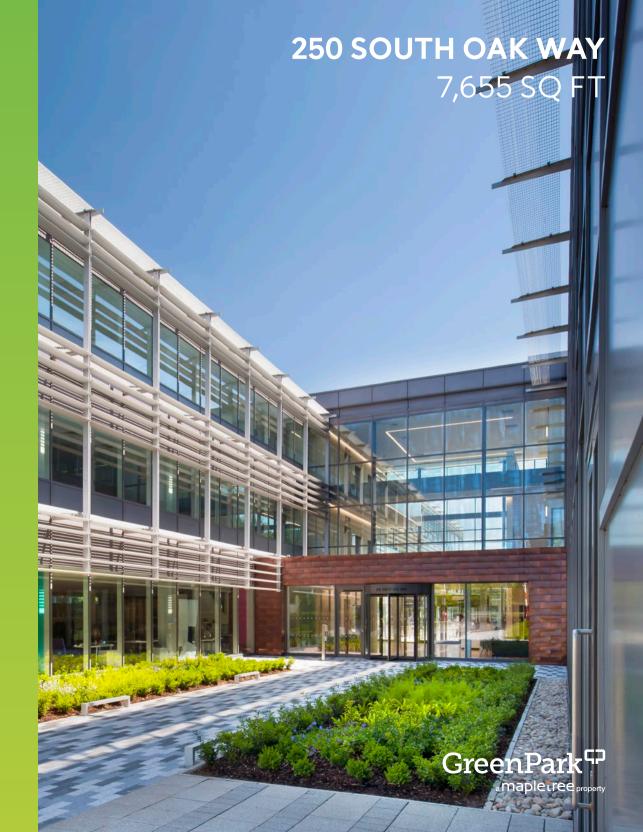

# 250 South Oak Way is a stylish headquarters building with feature glass elevations.

This modern, sensitively designed building has plenty of outside space, including a completely remodelled entrance and atrium, to give a sense of community. Transport facilities are particularly good, with ample parking and bicycle racks.