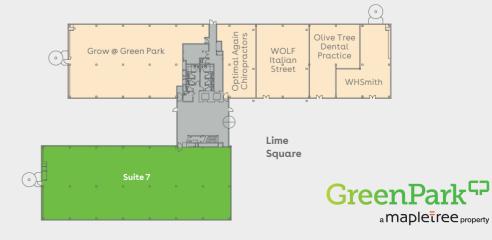

## **Ground floor**

For indicative purposes only. Not to scale.

# **AVAILABLE SPACE**

| Schedule of availability |             | sq ft  | sq m  | Parking |
|--------------------------|-------------|--------|-------|---------|
| Second floor             | Suite 17-23 | 11,939 | 1,109 | 38      |
| First floor              | Suite 8     | 5,302  | 493   | 17      |
| Ground floor             | Suite 7     | 7,655  | 711   | 24      |
| Total                    |             | 24,896 | 2,313 | 79      |

Current occupiers of 250 South Oak Way