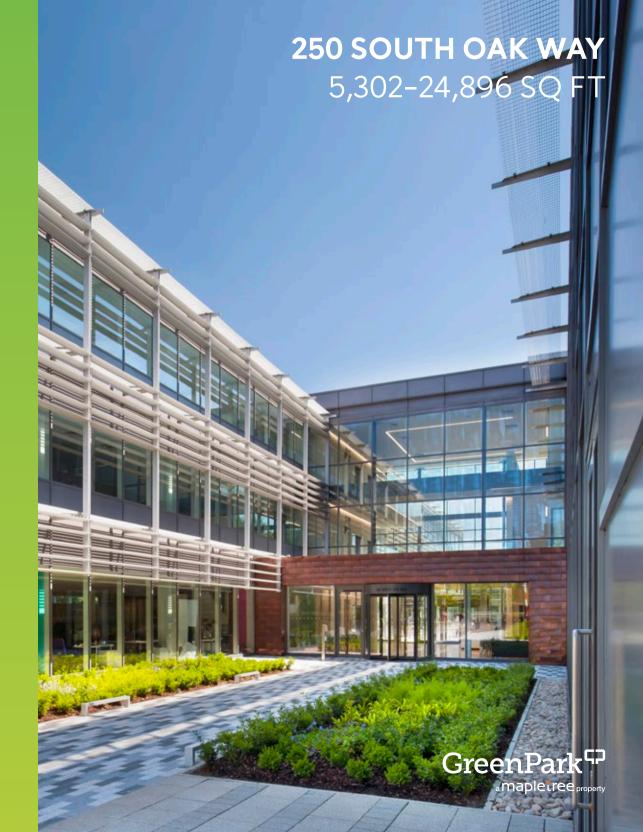

# **250 SOUTH OAK WAY**

# 250 South Oak Way is a stylish headquarters building with feature glass elevations.

This modern, sensitively designed building has plenty of outside space, including a completely remodelled entrance and atrium, to give a sense of community. Transport facilities are particularly good, with ample parking and bicycle racks.