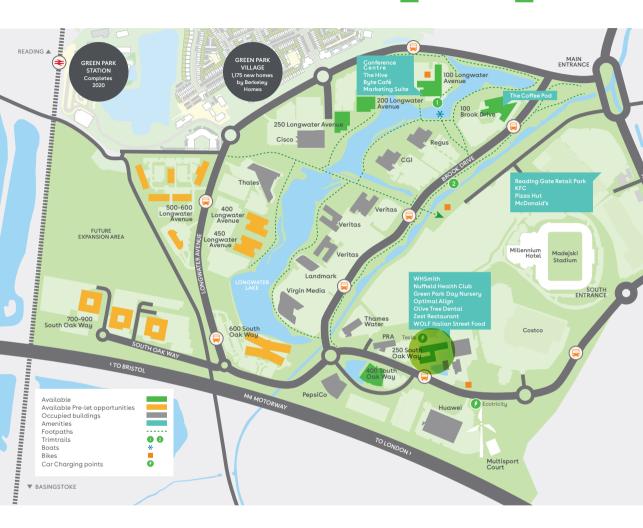

# 250 South Oak Way is a stylish headquarters building with feature glass elevations.

This modern, sensitively designed building has plenty of outside space, including a completely remodelled entrance and atrium, to give a sense of community. Transport facilities are particularly good, with ample parking and bicycle racks.