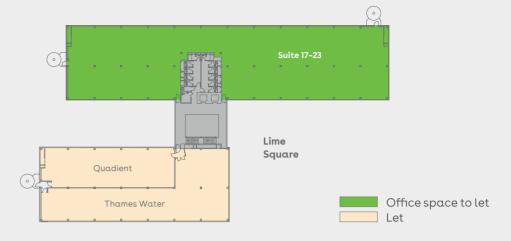

# **AVAILABLE SPACE**

| Schedule of availability |             | sq ft  | sq m  | Parking |
|--------------------------|-------------|--------|-------|---------|
| Second floor             | Suite 17-23 | 11,939 | 1,109 | 38      |
| First floor              | Suite 8     | 5,302  | 493   | 17      |
| Ground floor             | Suite 7     | 7,655  | 711   | 24      |
| Total                    |             | 24,896 | 2,313 | 79      |

Current occupiers of 250 South Oak Way

## Second floor