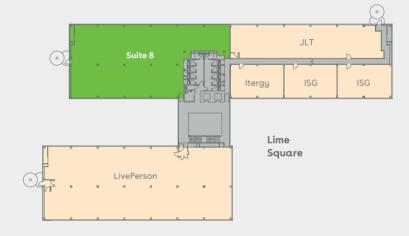

# **AVAILABLE SPACE**

| Schedule of availability |             | sq ft  | sq m  | Parking |
|--------------------------|-------------|--------|-------|---------|
| Second floor             | Suite 17-23 | 11,939 | 1,109 | 38      |
| First floor              | Suite 8     | 5,302  | 493   | 17      |
| Ground floor             | Suite 7     | 7,655  | 711   | 24      |
| Total                    |             | 24,896 | 2,313 | 79      |

Current occupiers of 250 South Oak Way

#### First floor