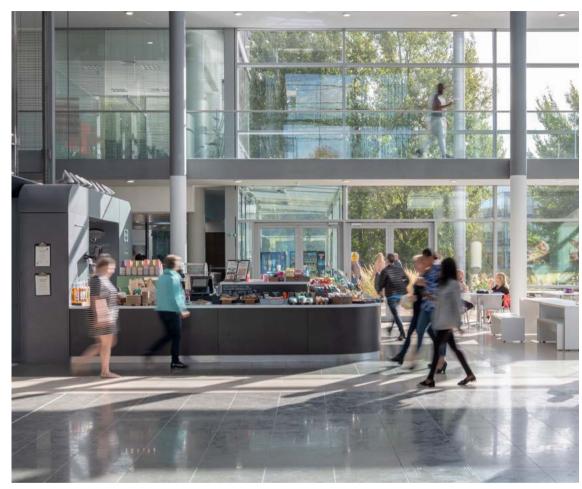

## **100 LONGWATER AVENUE**

100 Longwater Avenue provides practical small-to-medium offices that offers business perks for any growing business.

The striking waterside building houses our Business Centre with world-class conference facilities. It has a manned reception and on-site security, Byte café, and showers for the cyclists on your team.

# **AVAILABLE SPACE**

Byte café is due to be refurbished.

| Schedule of availability |              | sq ft  | sq m | Parking |
|--------------------------|--------------|--------|------|---------|
| Third floor              | Suite 24     | 1,904  | 177  | 8       |
|                          | Suite 23     | 961    | 89   | 4       |
|                          | Suite 22     | 954    | 89   | 4       |
|                          | Suite 20     | 992    | 92   | 4       |
| Second floor             | Suite 15 &16 | 2,386  | 222  | 9       |
|                          | Suite 12     | 995    | 92   | 4       |
|                          | Suite 11     | 894    | 83   | 4       |
|                          | Suite 10     | 298    | 28   | 1       |
| First floor              | Suite 1 & 2  | 2,560  | 238  | 10      |
|                          | Suite 7      | 983    | 91   | 4       |
| Total                    |              | 10,541 | 979  | 43      |