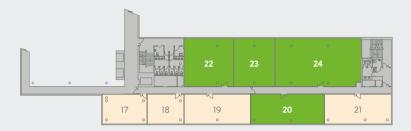

# **AVAILABLE SPACE**

Byte café is due to be refurbished.

| Schedule of availability |              | sq ft  | sq m | Parking |
|--------------------------|--------------|--------|------|---------|
| Third floor              | Suite 24     | 1,904  | 177  | 8       |
|                          | Suite 23     | 961    | 89   | 4       |
|                          | Suite 22     | 954    | 89   | 4       |
|                          | Suite 20     | 992    | 92   | 4       |
| Second floor             | Suite 15 &16 | 2,386  | 222  | 9       |
|                          | Suite 12     | 995    | 92   | 4       |
|                          | Suite 11     | 894    | 83   | 4       |
|                          | Suite 10     | 298    | 28   | 1       |
| First floor              | Suite 1 & 2  | 2,560  | 238  | 10      |
|                          | Suite 7      | 983    | 91   | 4       |
| Total                    |              | 10,541 | 979  | 43      |

## Third floor