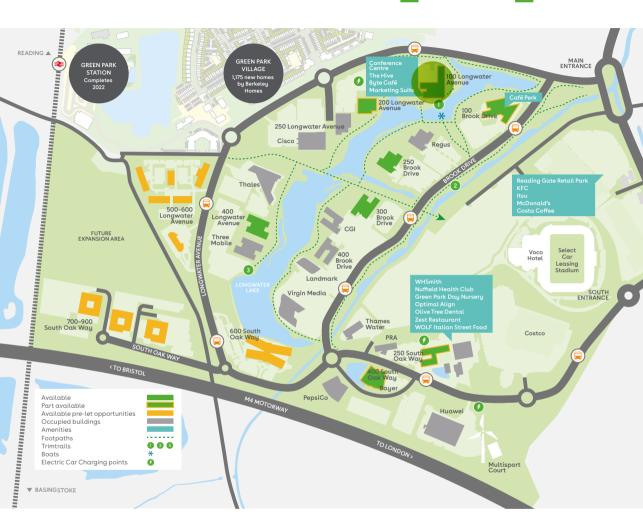

## **100 LONGWATER AVENUE**

100 Longwater Avenue provides practical small-to-medium offices that offers business perks for any growing business.

The striking waterside building houses our Business Centre with world-class conference facilities. It has a manned reception and on-site security, Byte café, and showers for the cyclists on your team.