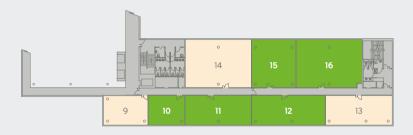

# **AVAILABLE SPACE**

Byte café is due to be refurbished.

| Schedule of availability |              | sq ft  | sq m | Parking |
|--------------------------|--------------|--------|------|---------|
| Third floor              | Suite 24     | 1,904  | 177  | 8       |
|                          | Suite 23     | 961    | 89   | 4       |
|                          | Suite 22     | 954    | 89   | 4       |
|                          | Suite 20     | 992    | 92   | 4       |
| Second floor             | Suite 15 &16 | 2,386  | 222  | 9       |
|                          | Suite 12     | 995    | 92   | 4       |
|                          | Suite 11     | 894    | 83   | 4       |
|                          | Suite 10     | 298    | 28   | 1       |
| First floor              | Suite 1 & 2  | 2,560  | 238  | 10      |
|                          | Suite 7      | 983    | 91   | 4       |
| Total                    |              | 10,541 | 979  | 43      |

## Second floor