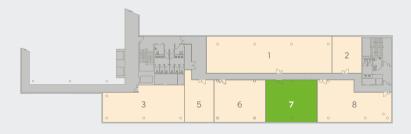

### First floor

# **AVAILABLE SPACE**

Byte café is due to be refurbished.

| Schedule of availability |              | sq ft  | sq m | Parking |
|--------------------------|--------------|--------|------|---------|
| Third floor              | Suite 24     | 1,904  | 177  | 8       |
|                          | Suite 23     | 961    | 89   | 4       |
|                          | Suite 22     | 954    | 89   | 4       |
|                          | Suite 20     | 992    | 92   | 4       |
| Second floor             | Suite 15 &16 | 2,386  | 222  | 9       |
|                          | Suite 12     | 995    | 92   | 4       |
|                          | Suite 11     | 894    | 83   | 4       |
|                          | Suite 10     | 298    | 28   | 1       |
| First floor              | Suite 1 & 2  | 2,560  | 238  | 10      |
|                          | Suite 7      | 983    | 91   | 4       |
| Total                    |              | 10,541 | 979  | 43      |