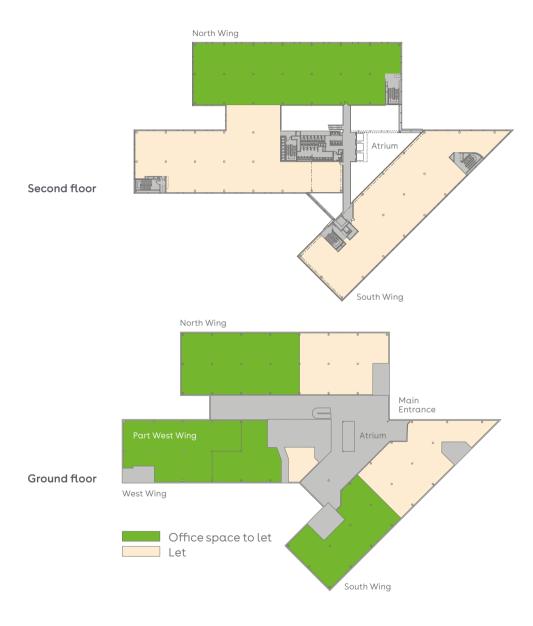

# **AVAILABLE SPACE**

| Schedule of availability |                                                 | sq ft  | sq m  | Parking |
|--------------------------|-------------------------------------------------|--------|-------|---------|
| Second Floor             | North Wing                                      | 10,771 | 1,001 | 46      |
| Ground floor             | North Wing A                                    | 5,357  | 498   | 23      |
|                          | South Wing                                      | 3,840  | 357   | 16      |
|                          | Part West Wing<br>(fitted & furnished<br>suite) | 2,166  | 201   | 9       |
|                          | Part West Wing                                  | 4,341  | 403   | 18      |
| Total                    |                                                 | 26,475 | 1,056 | 112     |