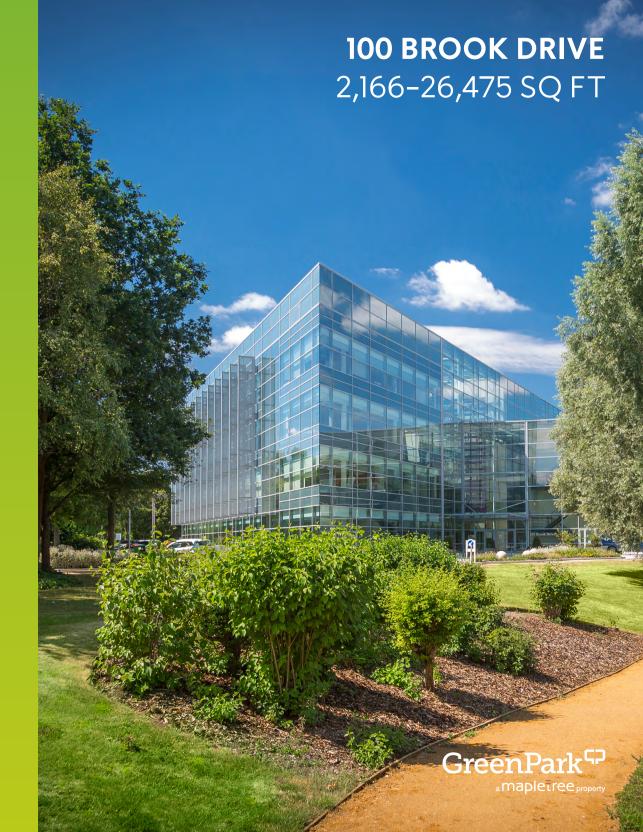

# 100 BROOK DRIVE

100 Brook Drive is a lakeside corporate headquarters which offers maximum impact. It's laid out neatly over four storeys around a full-height atrium.

The building is available for multi-let and benefits from great on-site amenities.