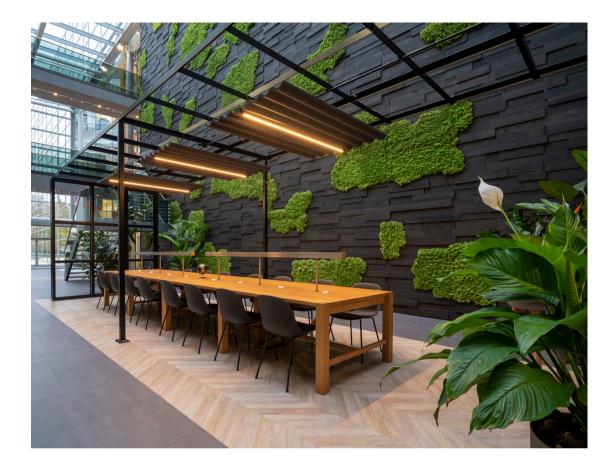

The reception and atrium have recently been refurbished to offer a brand new entrance, café and break-out spaces.