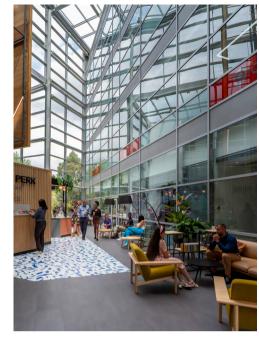

The reception and atrium have recently been refurbished to offer a brand new entrance, café and break-out spaces.