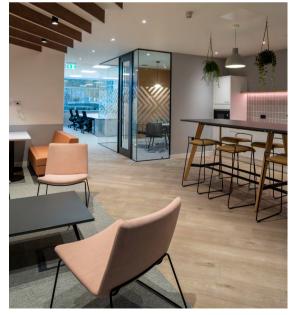

The reception and atrium have recently been refurbished to offer a brand new entrance, café and break-out spaces.