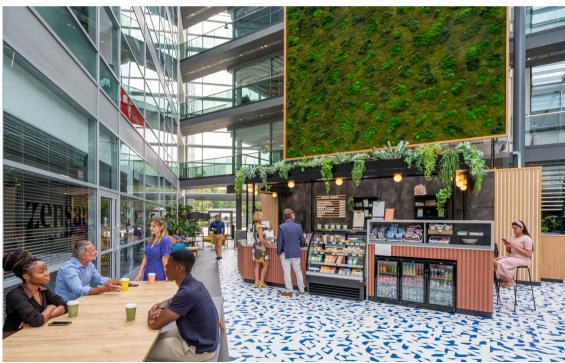

The reception and atrium have recently been refurbished to offer a brand new entrance, café and break-out spaces.