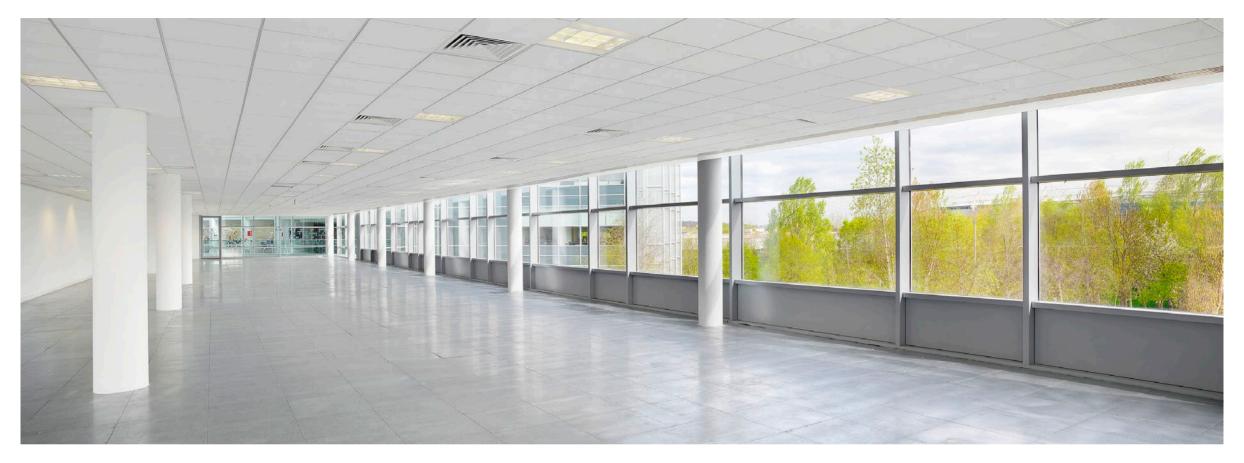

# 100 BROOK DRIVE

100 Brook Drive is a lakeside corporate headquarters which offers maximum impact. It's laid out neatly over four storeys around a full-height atrium.

The building is available for multi-let and benefits from great on-site amenities including The Coffee Pod.

#### **SPECIFICATION INCLUDES**

- · Four pipe fan coil air conditioning system
- · Fully accessible raised floors 450mm void
- · Finished floor to ceiling height 2.6m
- · Suspended ceiling
- · On-site car parking
- · Showers and bike racks
- · Three x 13 person glass scenic lifts
- · One goods lift
- · Manned reception
- · Imposing full height atrium
- $\cdot$  On-site coffee and light snack service point
- $\cdot$  24 hour security on the Park
- EPC E (117)