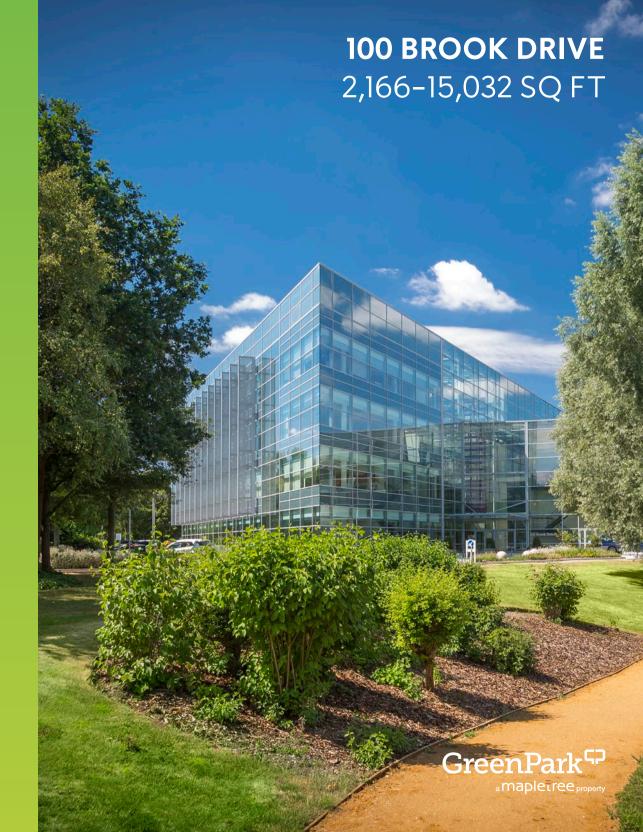

# 100 BROOK DRIVE

100 Brook Drive is a lakeside corporate headquarters which offers maximum impact. It's laid out neatly over four storeys around a full-height atrium.

The building is available for multi-let and benefits from great on-site amenities including The Coffee Pod.