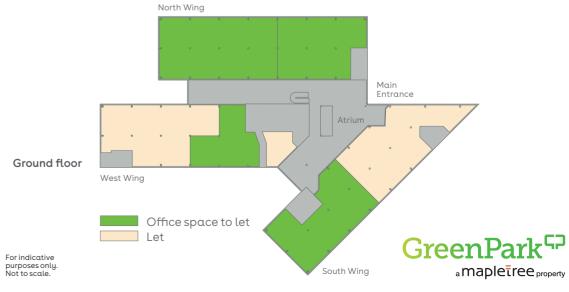

# **AVAILABLE SPACE**

| Schedule of availability |              | sq ft  | sq m  | Parking |
|--------------------------|--------------|--------|-------|---------|
| Ground floor             | North Wing A | 3,669  | 341   | 15      |
|                          | North Wing B | 5,357  | 498   | 23      |
|                          | South Wing   | 3,840  | 357   | 16      |
|                          | West Wing    | 2,166  | 201   | 9       |
| Total                    |              | 15,032 | 1,397 | 63      |