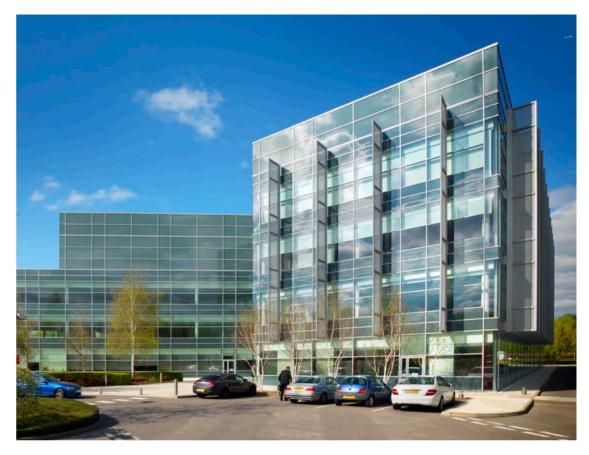

# 100 BROOK DRIVE

100 Brook Drive is a lakeside corporate headquarters which offers maximum impact. It's laid out neatly over four storeys around a full-height atrium.

The building is available for multi-let and benefits from great on-site amenities including The Coffee Pod.