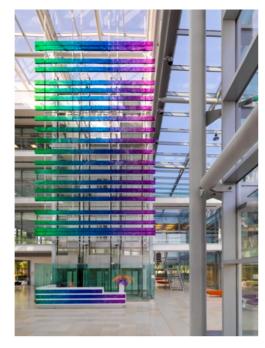

# 100 BROOK DRIVE

100 Brook Drive is a lakeside corporate headquarters which offers maximum impact. It's laid out neatly over four storeys around a full-height atrium.

The building is available for multi-let and benefits from great on-site amenities including The Coffee Pod.

#### **SPECIFICATION INCLUDES**

- · Four pipe fan coil air conditioning system
- · Fully accessible raised floors 450mm void
- · Finished floor to ceiling height 2.6m
- · Suspended ceiling
- · On-site car parking
- · Showers and bike racks
- · Three x 13 person glass scenic lifts
- · One goods lift
- · Manned reception
- · Imposing full height atrium
- $\cdot$  On-site coffee and light snack service point
- $\cdot$  24 hour security on the Park
- EPC E (117)