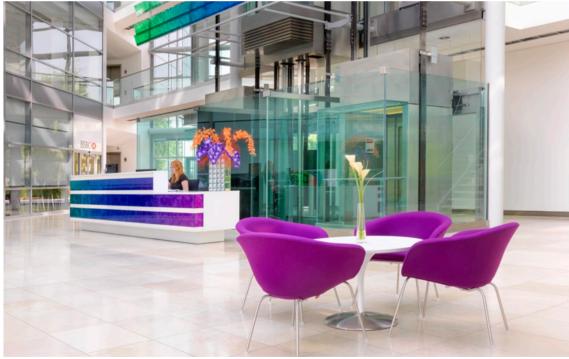

# 100 BROOK DRIVE

100 Brook Drive is a lakeside corporate headquarters which offers maximum impact. It's laid out neatly over four storeys around a full-height atrium.

The building is available for multi-let and benefits from great on-site amenities including The Coffee Pod.

#### **SPECIFICATION INCLUDES**

- · Four pipe fan coil air conditioning system
- · Fully accessible raised floors 450mm void
- · Finished floor to ceiling height 2.6m
- · Suspended ceiling
- · On-site car parking
- · Showers and bike racks
- · Three x 13 person glass scenic lifts
- · One goods lift
- · Manned reception
- · Imposing full height atrium
- $\cdot$  On-site coffee and light snack service point
- $\cdot$  24 hour security on the Park
- EPC E (117)