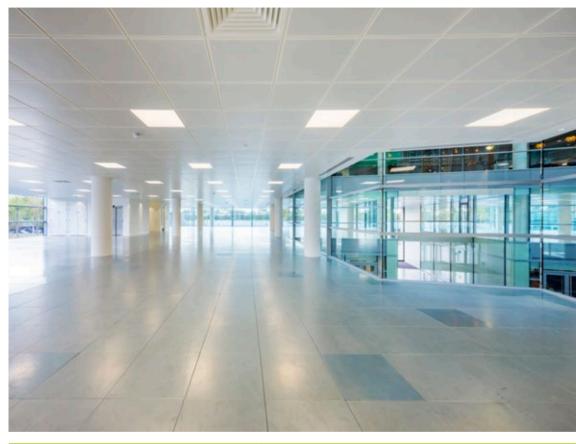

# **400 SOUTH OAK WAY**

Overflowing with natural light from floor-to-ceiling windows, this versatile headquarters gives your staff an inspiring space to work.

It's highly visible from the M4 - amplifying your business presence.