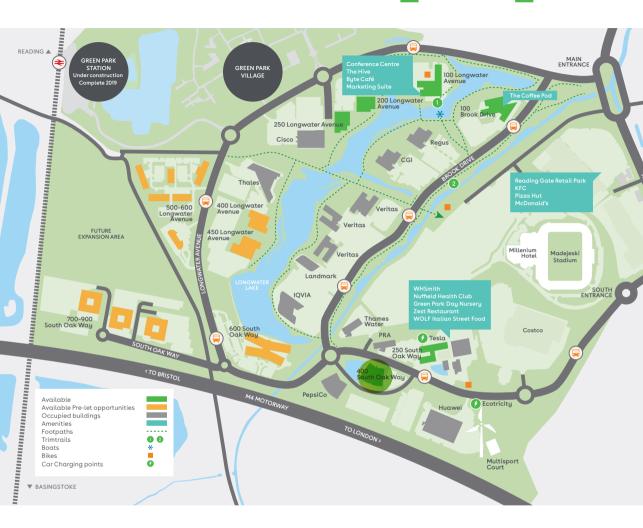

\cdot$  One goods lift
- · Imposing full height atrium
- $\cdot$  24 hour security on the Park
- BREEAM Excellent
- · EPC B



# **400 SOUTH OAK WAY**

Overflowing with natural light from floor-to-ceiling windows, this versatile headquarters gives your staff an inspiring space to work.

It's highly visible from the M4 - amplifying your business presence.







| Schedule of availability |           | sq ft  | sq m  | Parking |
|--------------------------|-----------|--------|-------|---------|
| First floor              | East Wing | 9,906  | 920   | 40      |
|                          | West Wing | 9,737  | 905   | 39      |
| Total                    |           | 19,643 | 1,825 | 79      |

Current occupiers of 400 South Oak Way





## GREENPARK.CO.UK



@GreenParkUK



GreenParkUK



Find out more about bringing your business to Green Park. Contact our appointed leasing agents or visit: greenpark.co.uk

These particulars are not an offer or contract, nor part of one.

Any information given is entirely without responsibility. October 2018.





#### Charles Dady

- +44 (0)20 7152 5273 +44 (0)7793 808 273
- +44 (0)7793 808 273

### Henry Harrison

- +44 (0)20 7152 5403
- +44 (0)7785 222 430

#### Cameron Frazer

- +44 (0)20 7152 5425
- +44 (0)7710 965 302

#### CAMPBELL GORDON.

#### Keith Wise

- +44 (0)118 959 7555
- +44 (0)7802 946 166

### Alice Hilliard

- +44 (0)118 959 7555
- +44 (0)7557 280 885

#### Charlie Benn

- +44 (0)118 959 7555
- +44 (0)7551 159 738