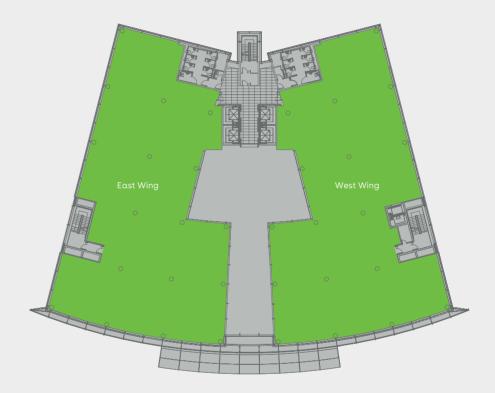

| Schedule of availability |           | sq ft  | sq m  | Parking |
|--------------------------|-----------|--------|-------|---------|
| First floor              | East Wing | 9,906  | 920   | 40      |
|                          | West Wing | 9,737  | 905   | 39      |
| Total                    |           | 19,643 | 1,825 | 79      |