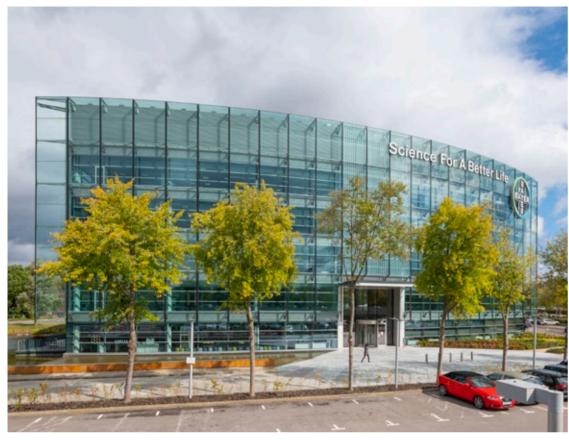

# **400 SOUTH OAK WAY**

Overflowing with natural light from floor-to-ceiling windows, this versatile headquarters gives your staff an inspiring space to work.

It's highly visible from the M4 - amplifying your business presence.