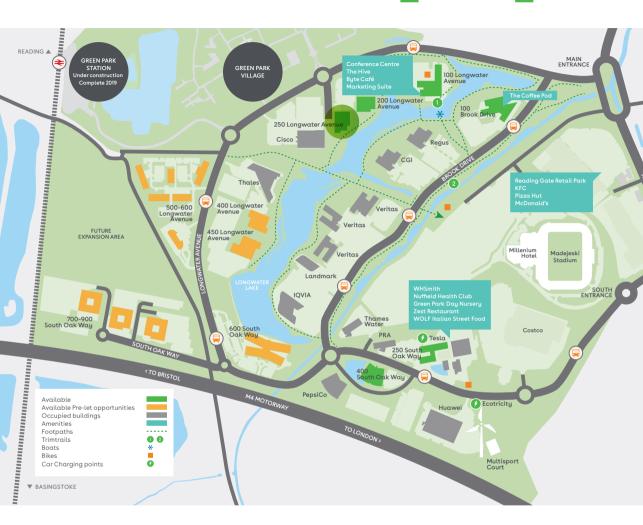

## **250 LONGWATER AVENUE**

250 Longwater Avenue is a high specification office benefiting from beautiful views over Longwater lake.

The building is just a short walk from a number of amenities, including Byte café and the Conference Centre in 100 Longwater Avenue, while Green Park station, which completes next year, is also within easy walking distance. Comprehensively refurbished to provide Grade A office accommodation, the building offers large communal breakout space within the atrium.