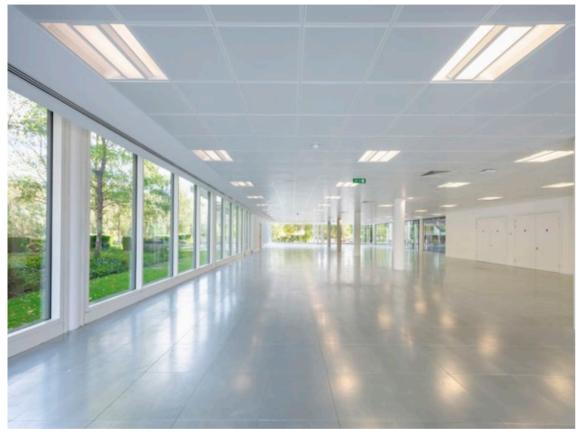

#### SPECIFICATION INCLUDES

- · Four pipe fan coil air conditioning
- $\cdot$  Fully accessed raised floors with 150mm void
- · Finished floor to ceiling height 2.8m
- · LG7 lighting
- · Metal tile suspended ceiling
- · Showers and bike racks
- $\cdot \, \mathsf{Standby} \, \mathsf{generator} \, \mathsf{available} \,$
- ·Two x 10 person lifts
- · Imposing double height glass atrium
- $\cdot$  24 hour security on the Park
- · BREEAM Very Good
- · EPC B (46)

## **250 LONGWATER AVENUE**

250 Longwater Avenue is a high specification office benefiting from beautiful views over Longwater lake.

The building is just a short walk from a number of amenities, including Byte café and the Conference Centre in 100 Longwater Avenue, while Green Park station, which completes next year, is also within easy walking distance. Comprehensively refurbished to provide Grade A office accommodation, the building offers large communal breakout space within the atrium.