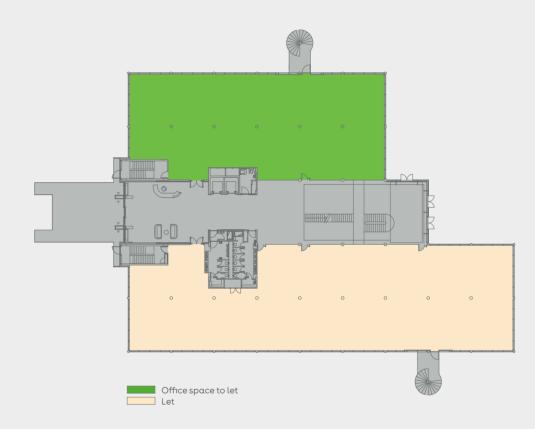

# **AVAILABLE SPACE**

| Schedule of availability |           | sq ft | sq m | Parking |
|--------------------------|-----------|-------|------|---------|
| Ground floor             | East Wing | 5,480 | 509  | 22      |
| Total                    |           | 5,480 | 509  | 22      |

Current occupiers of 250 Longwater Avenue

#### Ground floor