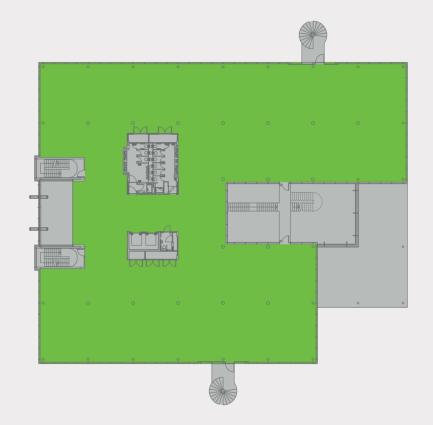

| Schedule of availability | sq ft  | sq m  | Parking |
|--------------------------|--------|-------|---------|
| First floor              | 15,308 | 1,422 | 59      |
| Total                    | 15,308 | 1,422 | 59      |