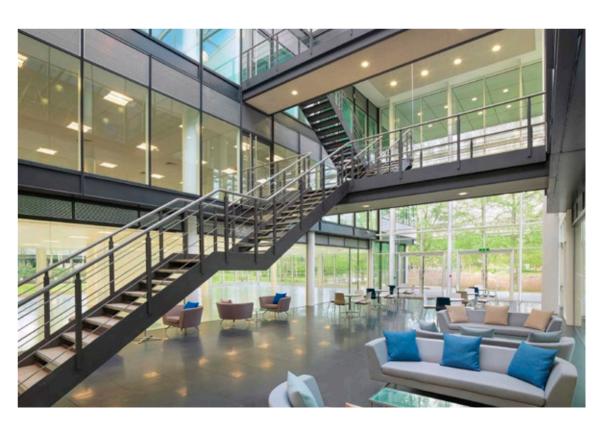

#### SPECIFICATION INCLUDES

- · Four pipe fan coil air conditioning
- $\cdot$  Fully accessed raised floors with 150mm void
- · Finished floor to ceiling height 2.8m
- · LG7 lighting
- · Metal tile suspended ceilings
- · Showers and bike racks
- · Standby generator available
- ·Two x 10 person lifts
- · Imposing double height glass atrium
- $\cdot$  24 hour security on the Park
- · BREEAM Very Good
- · EPC B