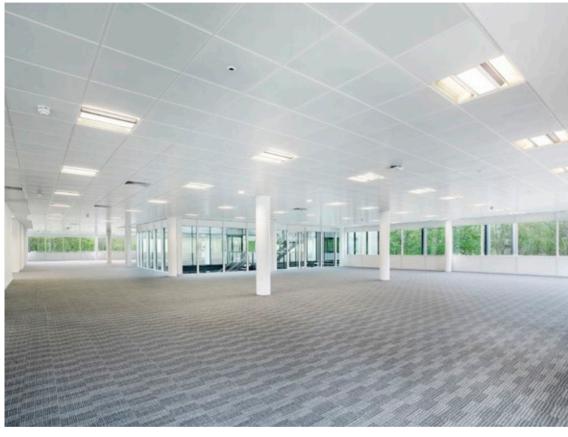

200 Longwater Avenue has been comprehensively refurbished to provide Grade A office accomodation with beautiful views over Longwater lake.

The available space is situated on the first floor and is just a short walk from Byte café and the Conference Centre in 100 Longwater Avenue.

#### SPECIFICATION INCLUDES

- · Four pipe fan coil air conditioning
- $\cdot$  Fully accessed raised floors with 150mm void
- · Finished floor to ceiling height 2.8m
- · LG7 lighting
- · Metal tile suspended ceilings
- · Showers and bike racks
- · Standby generator available
- ·Two x 10 person lifts
- · Imposing double height glass atrium
- $\cdot$  24 hour security on the Park
- · BREEAM Very Good
- · EPC B