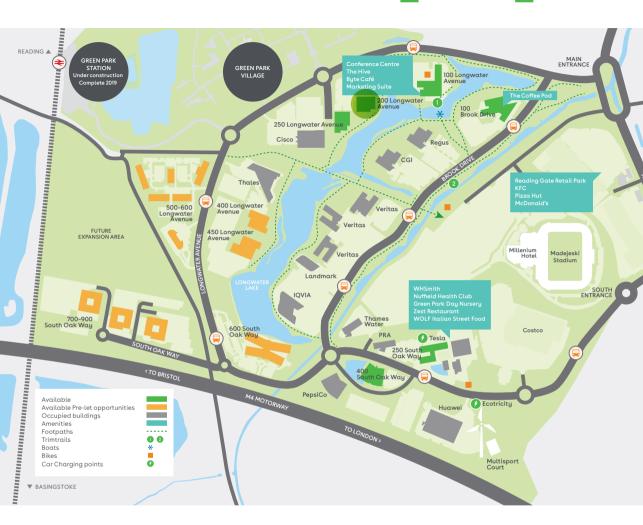

nd bike racks
- · Standby generator available
- ·Two x 10 person lifts
- · Imposing double height glass atrium
- $\cdot$  24 hour security on the Park
- · BREEAM Very Good
- · EPC B



200 Longwater Avenue has been comprehensively refurbished to provide Grade A office accomodation with beautiful views over Longwater lake.

The available space is situated on the first floor and is just a short walk from Byte café and the Conference Centre in 100 Longwater Avenue.







| Schedule of availability | sq ft  | sq m  | Parking |
|--------------------------|--------|-------|---------|
| First floor              | 15,308 | 1,422 | 59      |
| Total                    | 15,308 | 1,422 | 59      |

Current occupiers of 200 Longwater Avenue









# GREENPARK.CO.UK



@GreenParkUK



GreenParkUK



Find out more about bringing your business to Green Park. Contact our appointed leasing agents or visit: greenpark.co.uk

These particulars are not an offer or contract, nor part of one.

Any information given is entirely without responsibility. October 2018.





#### Charles Dady

- +44 (0)20 7152 5273
- +44 (0)7793 808 273

# Henry Harrison

- +44 (0)20 7152 5403
- +44 (0)7785 222 430

#### Cameron Frazer

- +44 (0)20 7152 5425
- +44 (0)7710 965 302

### CAMPBELL GORDON.

#### Keith Wise

- +44 (0)118 959 7555
- +44 (0)7802 946 166

## Alice Hilliard

- +44 (0)118 959 7555
- +44 (0)7557 280 885

#### Charlie Benn

- +44 (0)118 959 7555
- +44 (0)7551 159 738