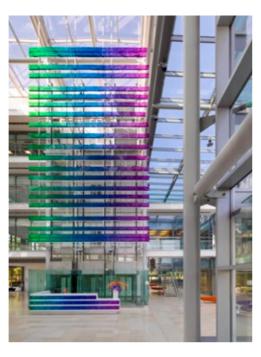

## **100 BROOK DRIVE**

100 Brook Drive is a lakeside corporate headquarters which offers maximum impact. It's laid out neatly over four storeys around a full-height atrium.

The building is available for multi-let and benefits from great on-site amenities including The Coffee Pod.

#### SPECIFICATION INCLUDES

Four pipe fan coil air conditioning system
Fully accessible raised floors - 450mm void
Finished floor to ceiling height 2.6m
Suspended ceiling
On-site car parking
Showers and bike racks
Three x 13 person glass scenic lifts
One goods lift
Manned reception
Imposing full height atrium
On-site coffee and light snack service point
24 hour security on the Park
EPC - E (117)