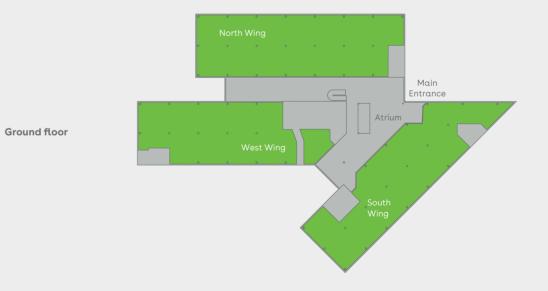

## **AVAILABLE SPACE**

| Schedule of availability |              | sq ft  | sq m  | Parking |
|--------------------------|--------------|--------|-------|---------|
| Second floor             | South Wing   | 5,516  | 512   | 23      |
|                          | West Wing    | 7,029  | 653   | 30      |
| Ground floor             | North Wing A | 3,669  | 341   | 15      |
|                          | North Wing B | 5,357  | 498   | 23      |
|                          | South Wing   | 3,840  | 357   | 16      |
|                          | West Wing    | 2,166  | 201   | 9       |
| Total                    |              | 27,577 | 2,562 | 116     |