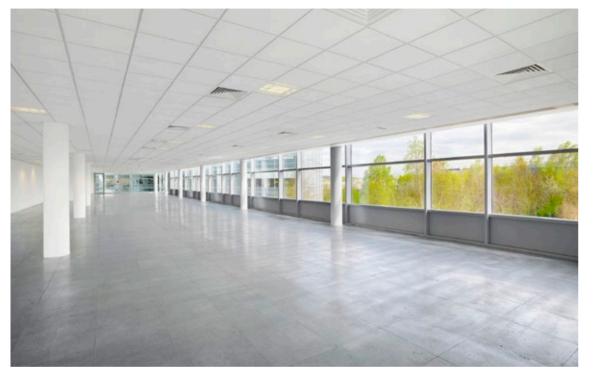

## **100 BROOK DRIVE**

100 Brook Drive is a lakeside corporate headquarters which offers maximum impact. It's laid out neatly over four storeys around a full-height atrium.

The building is available for multi-let and benefits from great on-site amenities including The Coffee Pod.

#### SPECIFICATION INCLUDES

Four pipe fan coil air conditioning system
Fully accessible raised floors - 450mm void
Finished floor to ceiling height 2.6m
Suspended ceiling
On-site car parking
Showers and bike racks
Three x 13 person glass scenic lifts
One goods lift
Manned reception
Imposing full height atrium
On-site coffee and light snack service point
24 hour security on the Park
EPC - E (117)