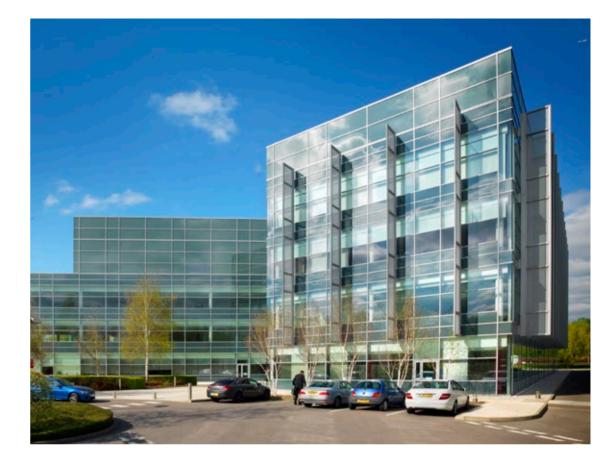

## **100 BROOK DRIVE**

100 Brook Drive is a lakeside corporate headquarters which offers maximum impact. It's laid out neatly over four storeys around a full-height atrium.

The building is available for multi-let and benefits from great on-site amenities including The Coffee Pod.