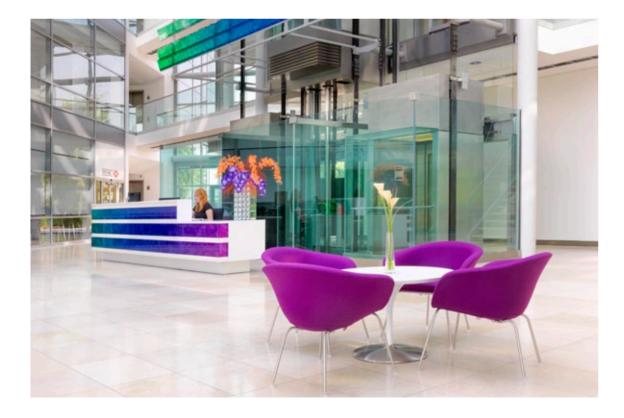

## **100 BROOK DRIVE**

100 Brook Drive is a lakeside corporate headquarters which offers maximum impact. It's laid out neatly over four storeys around a full-height atrium.

The building is available for multi-let and benefits from great on-site amenities including The Coffee Pod.

#### SPECIFICATION INCLUDES

Four pipe fan coil air conditioning system
Fully accessible raised floors - 450mm void
Finished floor to ceiling height 2.6m
Suspended ceiling
On-site car parking
Showers and bike racks
Three x 13 person glass scenic lifts
One goods lift
Manned reception
Imposing full height atrium
On-site coffee and light snack service point
24 hour security on the Park
EPC - E (117)