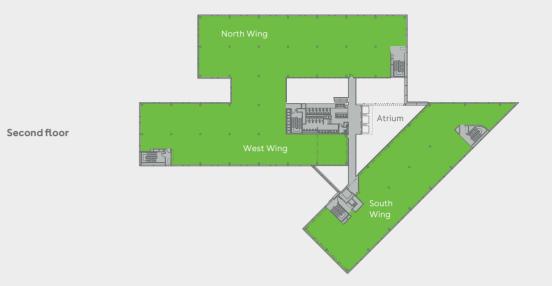

## **AVAILABLE SPACE**

| Schedule of availability |              | sq ft  | sq m  | Parking |
|--------------------------|--------------|--------|-------|---------|
| Second floor             | South Wing   | 5,516  | 512   | 23      |
|                          | West Wing    | 7,029  | 653   | 30      |
| Ground floor             | North Wing A | 3,669  | 341   | 15      |
|                          | North Wing B | 5,357  | 498   | 23      |
|                          | South Wing   | 3,840  | 357   | 16      |
|                          | West Wing    | 2,166  | 201   | 9       |
| Total                    |              | 27,577 | 2,562 | 116     |