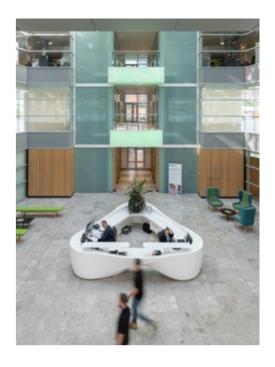

## **SPECIFICATION INCLUDES**

- · Four pipe fan coil air conditioning
- · Fully accessible raised floors
- · LED lighting
- · Flexible range of CAT A finishes available
- · 400 car parking spaces (1:247 sq ft)
- · Showers and bike racks
- Four x 13 person glass scenic lifts
- · One goods lift
- · Imposing full height atrium
- · 24 hour security on the Park
- · BREEAM Excellent
- · EPC B