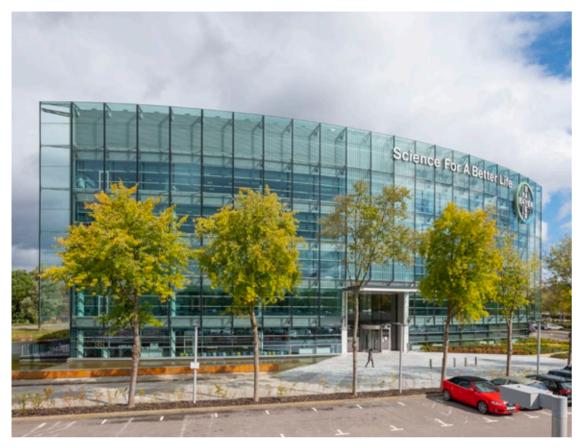

# **400 SOUTH OAK WAY**

Overflowing with natural light from floor-to-ceiling windows, this versatile headquarters gives your staff an inspiring space to work.

It's highly visible from the M4 - amplifying your business presence.