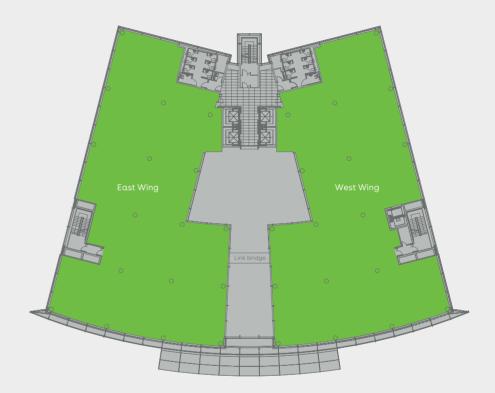

| Schedule of availability |           | sq ft  | sq m  | Parking |
|--------------------------|-----------|--------|-------|---------|
| First floor              | East Wing | 9,906  | 920   | 40      |
|                          | West Wing | 9,737  | 905   | 39      |
| Total                    |           | 19,643 | 1,825 | 79      |