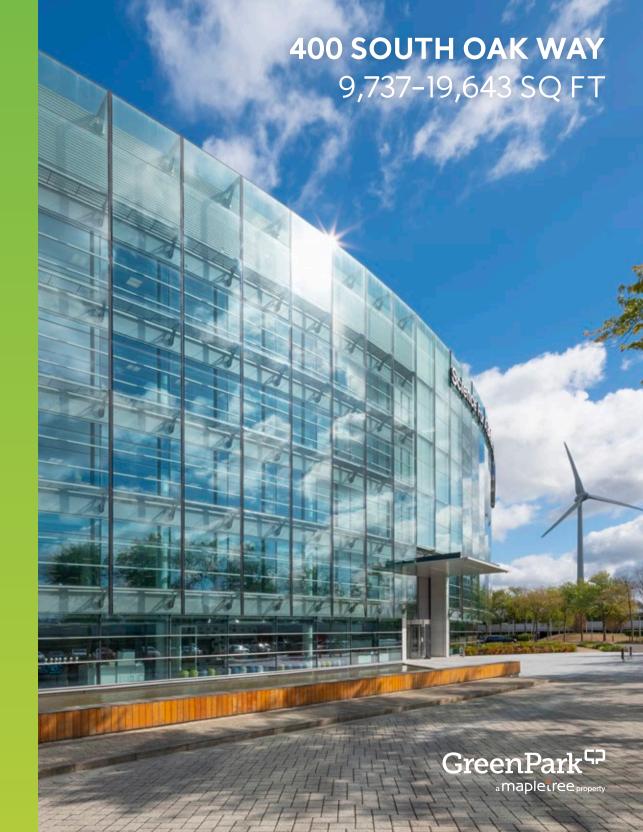

# **400 SOUTH OAK WAY**

Overflowing with natural light from floor-to-ceiling windows, this versatile headquarters gives your staff an inspiring space to work.

It's highly visible from the M4 - amplifying your business presence.