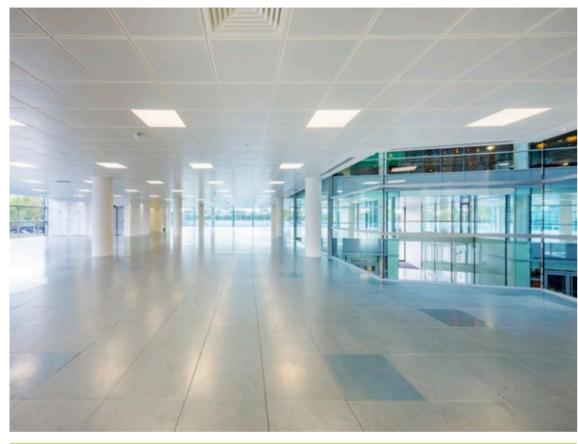

# **400 SOUTH OAK WAY**

Overflowing with natural light from floor-to-ceiling windows, this versatile headquarters gives your staff an inspiring space to work.

It's highly visible from the M4 - amplifying your business presence.