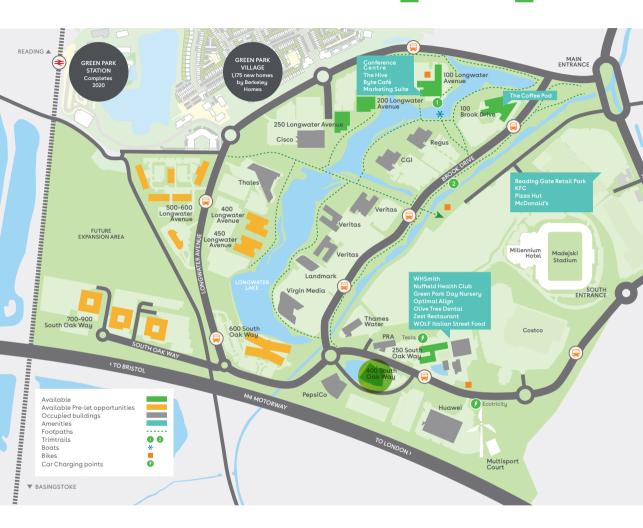

ifts
- · One goods lift
- · Imposing full height atrium
- · 24 hour security on the Park
- · BREEAM Excellent
- · EPC B





# **400 SOUTH OAK WAY**

Overflowing with natural light from floor-to-ceiling windows, this versatile headquarters gives your staff an inspiring space to work.

It's highly visible from the M4 - amplifying your business presence.







| Schedule of availability |           | sq ft  | sq m  | Parking |
|--------------------------|-----------|--------|-------|---------|
| First floor              | East Wing | 9,906  | 920   | 40      |
|                          | West Wing | 9,737  | 905   | 39      |
| Total                    |           | 19,643 | 1,825 | 79      |

Current occupiers of 400 South Oak Way







## GREENPARK.CO.UK



@GreenParkUK



GreenParkUK



Find out more about bringing your business to Green Park. Contact our appointed leasing agents or visit: greenpark.co.uk

These particulars are not an offer or contract, nor part of one. Any information given is entirely without responsibility or warranty whatsoever. June 2019.





## Charles Dady

+44 (0)20 7152 5273 +44 (0)7793 808 273

#### Henry Harrison

+44 (0)20 7152 5403

+44 (0)7785 222 430

#### Cameron Frazer

+44 (0)20 7152 5425

+44 (0)7710 965 302

## CAMPBELL GORDON.

## Keith Wise

+44 (0)118 959 7555

+44 (0)7802 946 166

## Duncan Campbell

+44 (0)118 959 7555

+44 (0)782 734 1503

#### Charlie Benn

+44 (0)118 959 7555

+44 (0)7551 159 738