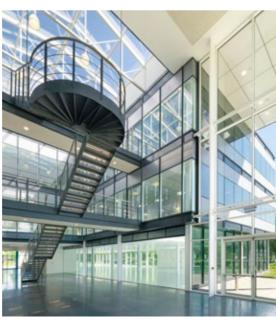

#### **SPECIFICATION INCLUDES**

- · Four pipe fan coil air conditioning
- · Fully accessed raised floors with 150mm void
- · Finished floor to ceiling height 2.8m
- · LG7 lighting
- · Metal tile suspended ceiling
- · Showers and bike racks
- · Standby generator available
- •Two x 10 person lifts
- · Imposing double height glass atrium
- · 24 hour security on the Park
- · BREEAM Very Good
- · EPC B (46)

# **250 LONGWATER AVENUE**

250 Longwater Avenue is a high specification office benefiting from beautiful views over Longwater lake.

The building is just a short walk from a number of amenities, including Byte café and the Conference Centre in 100 Longwater Avenue, while Green Park station, which completes next year, is also within easy walking distance. Comprehensively refurbished to provide Grade A office accommodation, the building offers large communal breakout space within the atrium.