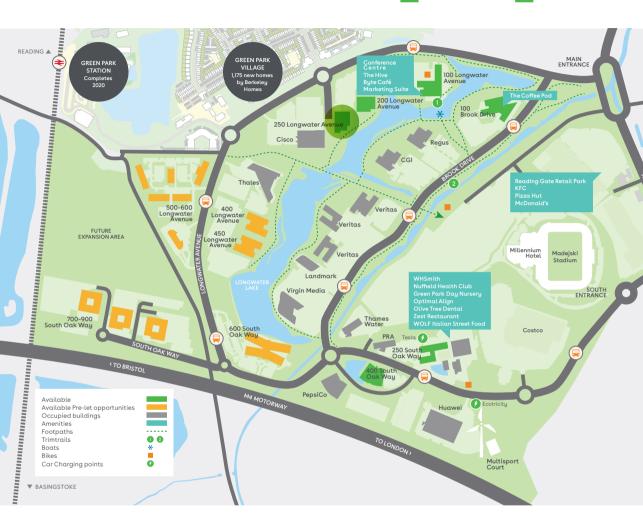

# **250 LONGWATER AVENUE**

250 Longwater Avenue is a high specification office benefiting from beautiful views over Longwater lake.

The building is just a short walk from a number of amenities, including Byte café and the Conference Centre in 100 Longwater Avenue, while Green Park station, which completes next year, is also within easy walking distance. Comprehensively refurbished to provide Grade A office accommodation, the building offers large communal breakout space within the atrium.