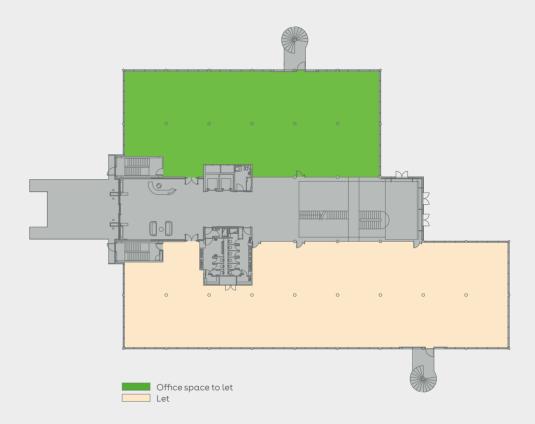

# **AVAILABLE SPACE**

| Schedule of availability |           | sq ft | sq m | Parking |
|--------------------------|-----------|-------|------|---------|
| Ground floor             | East Wing | 5,480 | 509  | 22      |
| Total                    |           | 5,480 | 509  | 22      |

Current occupiers of 250 Longwater Avenue

## Ground floor