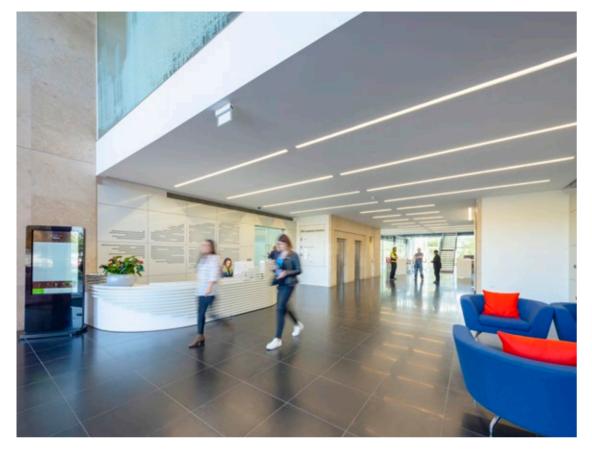

#### **SPECIFICATION INCLUDES**

- · Four pipe fan coil air conditioning
- · Fully accessed raised floors with 150mm void
- · Finished floor to ceiling height 2.8m
- · LG7 lighting
- · Metal tile suspended ceiling
- · Showers and bike racks
- · Standby generator available
- •Two x 10 person lifts
- · Imposing double height glass atrium
- · 24 hour security on the Park
- · BREEAM Very Good
- · EPC B (46)

# **250 LONGWATER AVENUE**

250 Longwater Avenue is a high specification office benefiting from beautiful views over Longwater lake.

The building is just a short walk from a number of amenities, including Byte café and the Conference Centre in 100 Longwater Avenue, while Green Park station, which completes next year, is also within easy walking distance. Comprehensively refurbished to provide Grade A office accommodation, the building offers large communal breakout space within the atrium.