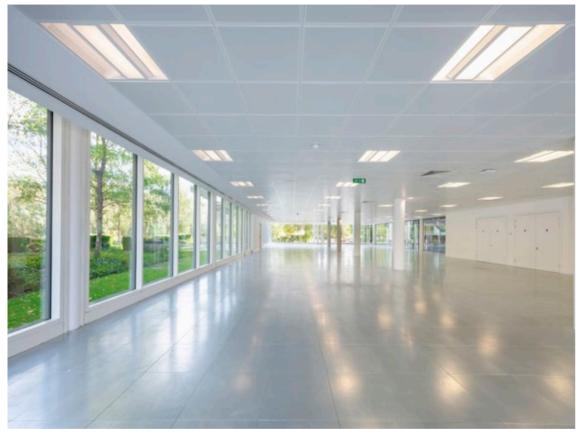

#### **SPECIFICATION INCLUDES**

- · Four pipe fan coil air conditioning
- · Fully accessed raised floors with 150mm void
- · Finished floor to ceiling height 2.8m
- · LG7 lighting
- · Metal tile suspended ceiling
- · Showers and bike racks
- · Standby generator available
- •Two x 10 person lifts
- · Imposing double height glass atrium
- · 24 hour security on the Park
- · BREEAM Very Good
- · EPC B (46)

# **250 LONGWATER AVENUE**

250 Longwater Avenue is a high specification office benefiting from beautiful views over Longwater lake.

The building is just a short walk from a number of amenities, including Byte café and the Conference Centre in 100 Longwater Avenue, while Green Park station, which completes next year, is also within easy walking distance. Comprehensively refurbished to provide Grade A office accommodation, the building offers large communal breakout space within the atrium.