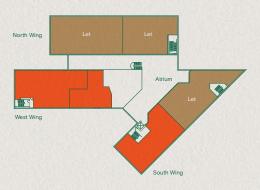

### GROUND FLOOR

| Schedule of availability |                | sq ft  | sq m  | Parking |
|--------------------------|----------------|--------|-------|---------|
| Third Floor              | South Wing     | 8,537  | 793   | 36      |
| Second Floor             | North Wing     | 10,771 | 1,001 | 46      |
| Ground Floor             | South Wing     | 3,840  | 357   | 16      |
|                          | Part West Wing | 2,166  | 201   | 9       |
|                          | Part West Wing | 4,341  | 403   | 18      |
| Total                    |                | 29,655 | 2,755 | 125     |