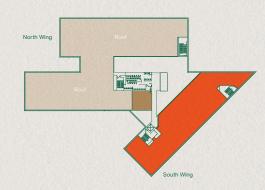

# 100 Brook Drive





## **Specifications**

- · Four pipe fan coil air conditioning system
- · Fully accessible raised floors -450mm void
- Finished floor to ceiling height 2.6m
- · Suspended ceiling
- · On-site car parking
- · Showers and bike racks

- Three x 13 person glass scenic lifts
- · One goods lift
- Fully-staffed reception
- Imposing full height atrium
- Perk Café and light snacks
- 24 hour security on the Park
- EPC E (117)

**Current Occupiers:** 























#### SECOND FLOOR

### THIRD FLOOR





### GROUND FLOOR



| Schedule of availability |                | sq ft  | sq m  | Parking |
|--------------------------|----------------|--------|-------|---------|
| Third Floor              | South Wing     | 8,537  | 793   | 36      |
| Second Floor             | North Wing     | 10,771 | 1,001 | 46      |
| Ground Floor             | South Wing     | 3,840  | 357   | 16      |
|                          | Part West Wing | 2,166  | 201   | 9       |
|                          | Part West Wing | 4,341  | 403   | 18      |
| Total                    |                | 29,655 | 2,755 | 125     |







Find out more about bringing your business to Green Park.

Contact our appointed leasing agents or visit:

Greenpark.co.uk



#### Charles Dady

+44 (O)2O 7152 5273 +44 (O)7793 8O8 273

#