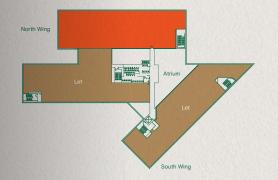

# 100 Brook Drive





## **Specifications**

- · Four pipe fan coil air conditioning system
- · Fully accessible raised floors -450mm void
- Finished floor to ceiling height 2.6m
- · Suspended ceiling
- · On-site car parking
- · Showers and bike racks

- Three x 13 person glass scenic lifts
- · One goods lift
- Fully-staffed reception
- Imposing full height atrium
- Perk Café and light snacks
- 24 hour security on the Park
- EPC E (117)

**Current Occupiers:** 























#### SECOND FLOOR

### THIRD FLOOR





### GROUND FLOOR



| Schedule of availability |                | sq ft  | sq m  | Parking |
|--------------------------|----------------|--------|-------|---------|
| Third Floor              | South Wing     | 8,537  | 793   | 36      |
| Second Floor             | North Wing     | 10,771 | 1,001 | 46      |
| Ground Floor             | South Wing     | 3,840  | 357   | 16      |
|                          | Part West Wing | 2,166  | 201   | 9       |
|                          | Part West Wing | 4,341  | 403   | 18      |
| Total                    |                | 29,655 | 2,755 | 125     |







Find out more about bringing your business to Green Park.

Contact our appointed leasing agents or visit:

Greenpark.co.uk



#### Charles Dady

+44 (O)2O 7152 5273 +44 (O)7793 8O8 273