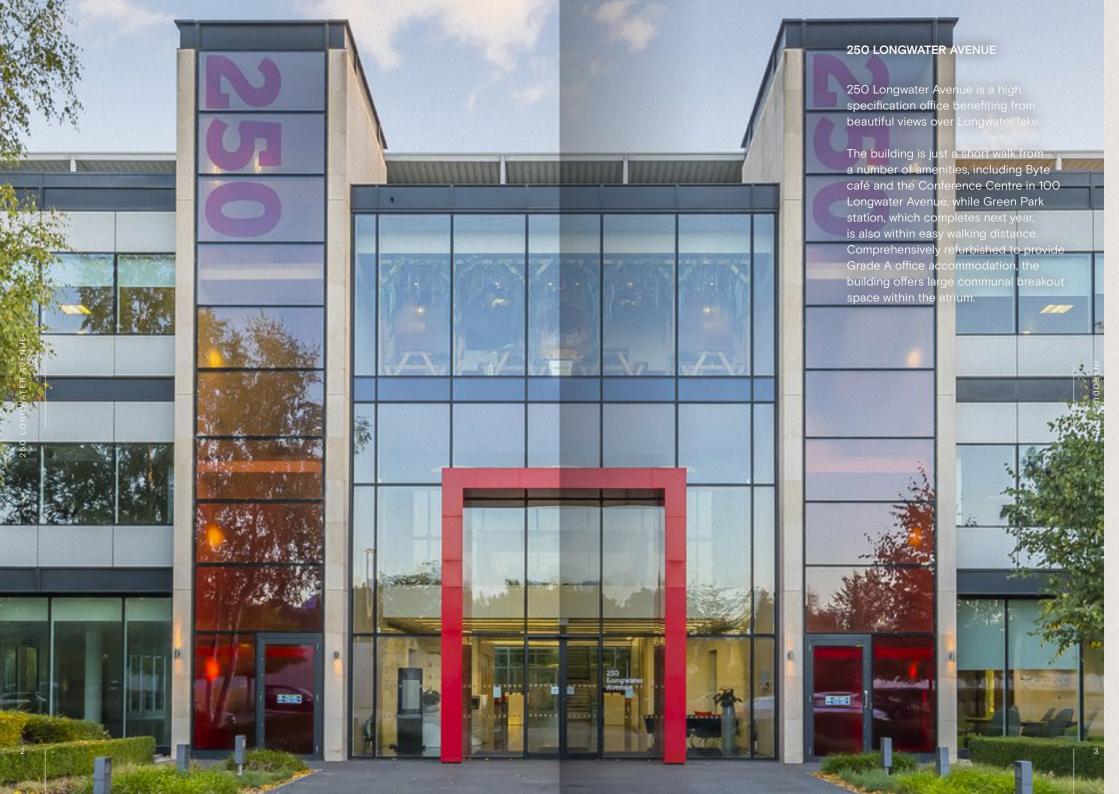

# 250 Longwater Avenue





## **Specifications**

- · Four pipe fan coil air conditioning
- Fully accessed raised floors with 150mm void
- Finished floor to ceiling height 2.8m
- LG7 lighting
- Metal tile suspended ceiling
- · Showers and bike racks

- · Standby generator available
- Two x 10 person lifts
- · Imposing double height glass atrium
- · 24 hour security on the Park
- BREEAM Very Good
- EPC B (46)

Current Occupiers:













### GROUND FLOOR



| Schedule of availability | sq ft | sq m | Parking |
|--------------------------|-------|------|---------|
| Ground Floor — East Wing | 5,480 | 509  | 22      |
| Total                    | 5,480 | 509  | 22      |

250 LONGWATER AVENUE







Find out more about bringing your business to Green Park.

Contact our appointed leasing agents or visit:

Greenpar