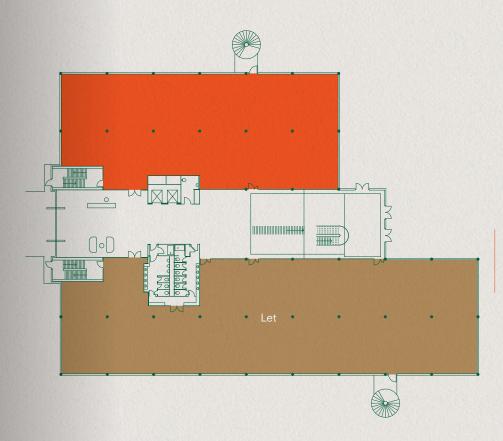

### GROUND FLOOR

| Schedule of availability | sq ft | sq m | Parking |
|--------------------------|-------|------|---------|
| Ground Floor — East Wing | 5,480 | 509  | 22      |
| Total                    | 5,480 | 509  | 22      |