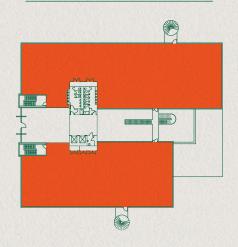

## GROUND FLOOR

| Schedule of availability | sq ft  | sq m  | Parking |
|--------------------------|--------|-------|---------|
| First Floor              | 15,308 | 1,422 | 59      |
| Part Ground Floor        | 5,465  | 508   | 22      |
| Part Ground Floor        | 7,057  | 656   | 30      |
| Total                    | 27,830 | 2,585 | 111     |