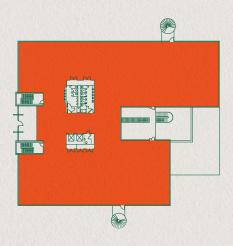

### FIRST FLOOR

## GROUND FLOOR

| Schedule of availability | sq ft  | sq m  | Parking |
|--------------------------|--------|-------|---------|
| First Floor              | 15,308 | 1,422 | 59      |
| Part Ground Floor        | 5,465  | 508   | 22      |
| Part Ground Floor        | 7,057  | 656   | 30      |
| Total                    | 27,830 | 2,585 | 111     |