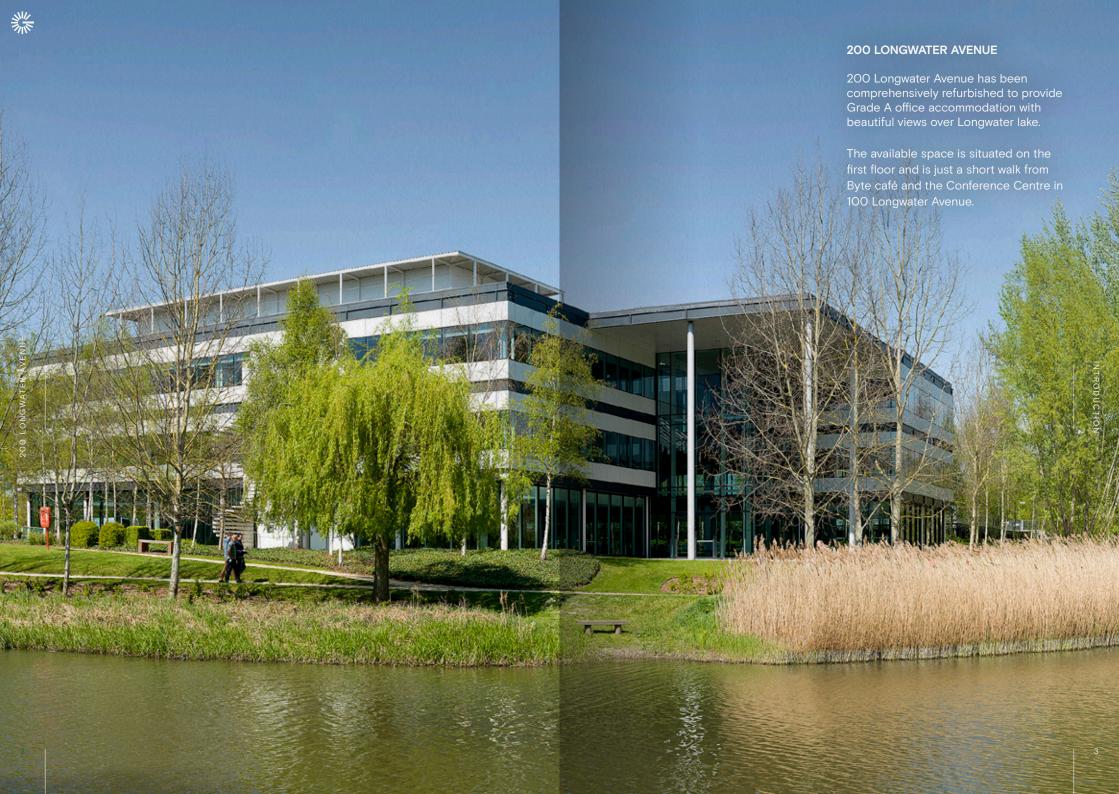

# 200 Longwater Avenue









# **Specifications**

- · Four pipe fan coil air conditioning
- Fully accessed raised floors with 150mm void
- Finished floor to ceiling height 2.8m
- LG7 lighting
- · Metal tile suspended ceilings
- · Showers and bike racks
- · Standby generator available

- Two x 10 person lifts
- · Imposing double height glass atrium
- 24 hour security on the Park
- BREEAM Very Good
- · EPC B

Current Occupier:









### FIRST FLOOR



## GROUND FLOOR



| Schedule of availability | sq ft  | sq m  | Parking |
|--------------------------|--------|-------|---------|
| First Floor              | 15,308 | 1,422 | 59      |
| Part Ground Floor        | 5,465  | 508   | 22      |
| Part Ground Floor        | 7,057  | 656   | 30      |
| Total                    | 27,830 | 2,585 | 111     |

200 LONGWAT