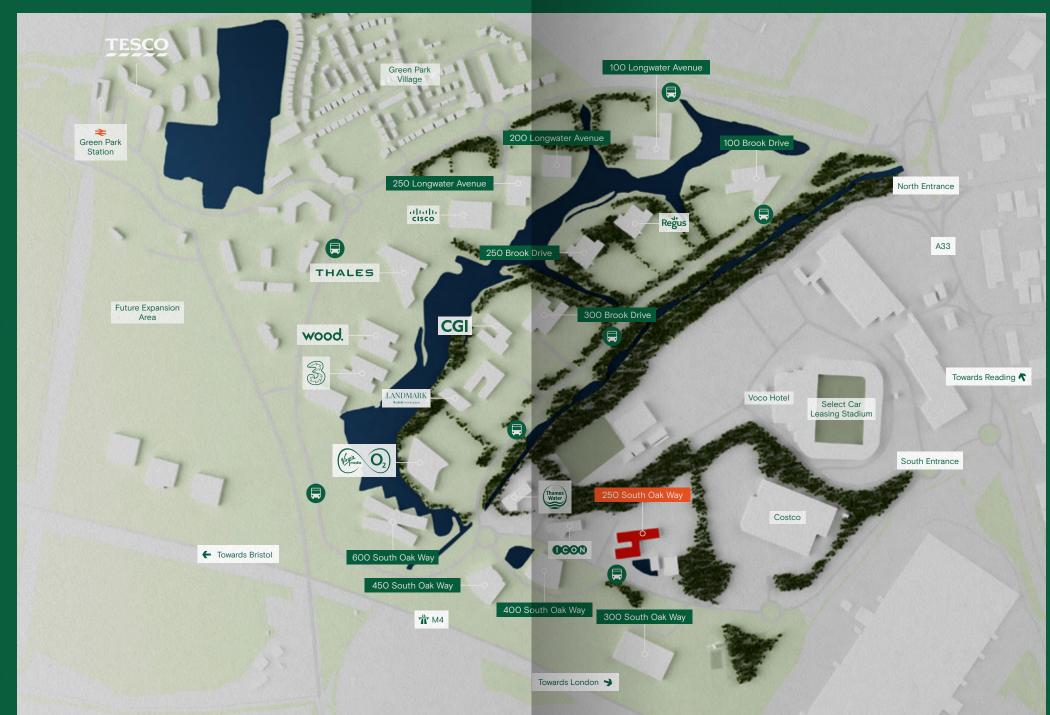

ke racks
- Two x 1,000kg capacity

- passenger lifts
- Manned reception
- 24 hour security on the Park
- EPC D (94)

**Current Occupiers:** 



















| Schedule of availability |                | sq ft  | sq m  | Parking |
|--------------------------|----------------|--------|-------|---------|
| Second Floor             | Suite 24       | 2,893  | 269   | 8       |
| First Floor              | Suites 13 & 14 | 2,103  | 195   | 6       |
| First Floor              | Suites 9-11    | 2,810  | 261   | 8       |
| Ground Floor             | Suite 7        | 7,655  | 711   | 24      |
| Ground Floor             | Suite 1        | 4,811  | 447   | 15      |
| Total                    |                | 20,272 | 1,883 | 61      |

### SECOND FLOOR



# FIRST FLOOR



# GROUND FLOOR









Find out more about bringing your business to Green Park.

Contact our appointed leasing agents or visit:

Greenpark.co.uk



#### Charles Dady

+44 (O)2O 7152 5273 +44 (O)7793 8O8 273

#### **Henry Harrison**

+44 (0)20 7152 5403

+44 (0)7785 222 430

#### James Goodwin

+44 (0)20 7152 5016

+44 (0)7717 652 803

#### CAMPBELL GORDON.

#### Jake Booth

+44 (O)118 959 7555 +44 (O)7714 388 O44

#### Rob Marson

+44 (O)118 959 7555

+44 (O)7778 467 781

These brief particulars have been prepared as agents for our clients and are intended as a convenient guide to supplement an inspection or survey. Their accuracy is not guaranteed. They contain statements of opinion and in some instances we have relied on information provided by others. You should verify the particulars on your visit to