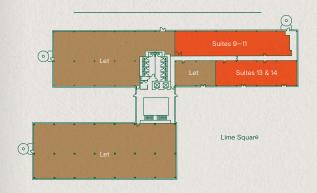

# FIRST FLOOR

**Current Occupiers:** 

| Schedule of availability |                | sq ft  | sq m  | Parking |
|--------------------------|----------------|--------|-------|---------|
| Second Floor             | Suite 24       | 2,893  | 269   | 8       |
| First Floor              | Suites 13 & 14 | 2,103  | 195   | 6       |
| First Floor              | Suites 9-11    | 2,810  | 261   | 8       |
| Ground Floor             | Suite 7        | 7,655  | 711   | 24      |
| Ground Floor             | Suite 1        | 4,811  | 447   | 15      |
| Total                    |                | 20,272 | 1,883 | 61      |