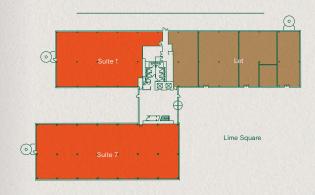

# GROUND FLOOR

Find out more about bringing your business to Green Park.

Contact our appointed leasing agents or visit:

Greenpark.co.uk

**Current Occupiers:** 

| Schedule of availability |                | sq ft  | sq m  | Parking |
|--------------------------|----------------|--------|-------|---------|
| Second Floor             | Suite 24       | 2,893  | 269   | 8       |
| First Floor              | Suites 13 & 14 | 2,103  | 195   | 6       |
| First Floor              | Suites 9-11    | 2,810  | 261   | 8       |
| Ground Floor             | Suite 7        | 7,655  | 711   | 24      |
| Ground Floor             | Suite 1        | 4,811  | 447   | 15      |
| Total                    |                | 20,272 | 1,883 | 61      |