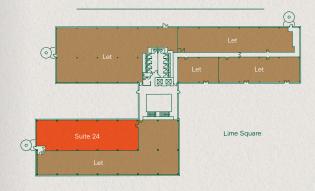

### SECOND FLOOR

**Current Occupiers:** 

| Schedule of availability |                | sq ft  | sq m  | Parking |
|--------------------------|----------------|--------|-------|---------|
| Second Floor             | Suite 24       | 2,893  | 269   | 8       |
| First Floor              | Suites 13 & 14 | 2,103  | 195   | 6       |
| First Floor              | Suites 9-11    | 2,810  | 261   | 8       |
| Ground Floor             | Suite 7        | 7,655  | 711   | 24      |
| Ground Floor             | Suite 1        | 4,811  | 447   | 15      |
| Total                    |                | 20,272 | 1,883 | 61      |