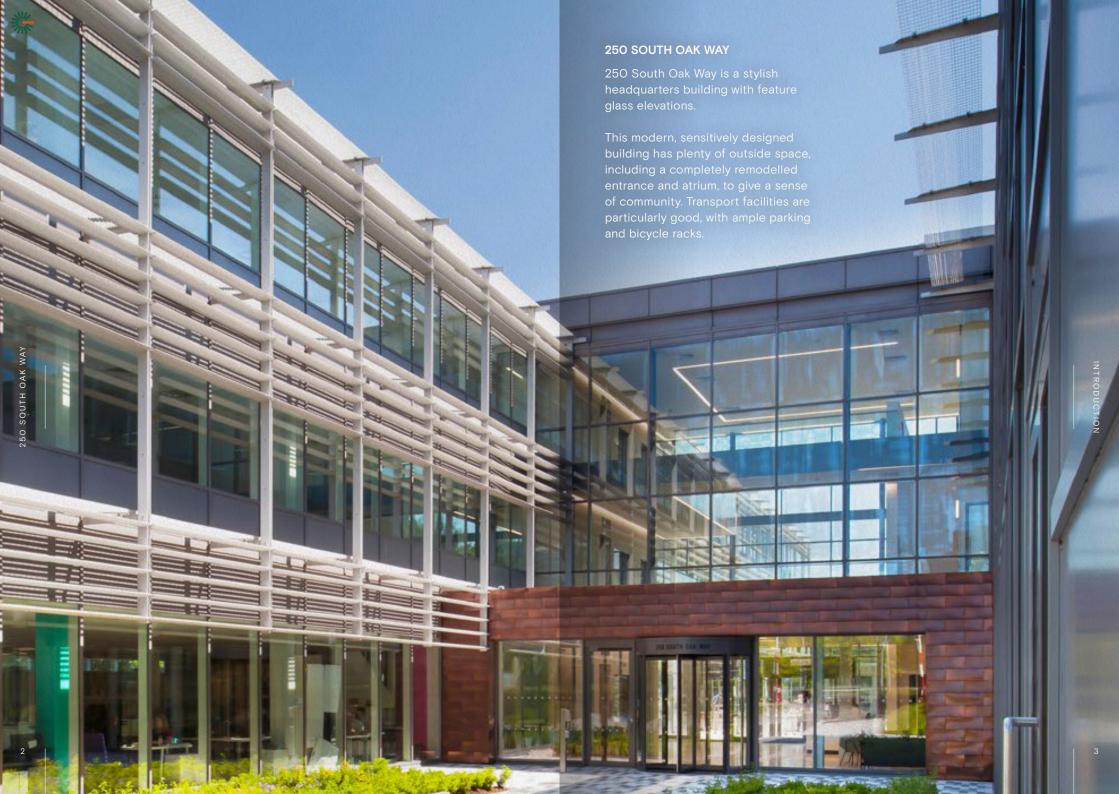

# 250 South Oak Way

**Green**Park

学 **Green**Park





# **Specifications**

- VRV air conditioning
- · Full access raised floors
- · Suspended ceiling
- Showers and bike racks
- Two x 1,000kg capacity

- passenger lifts
- Manned reception
- 24 hour security on the Park
- EPC D (94)

**Current Occupiers:** 



















| Schedule of availability |                | sq ft  | sq m  | Parking |
|--------------------------|----------------|--------|-------|---------|
| Second Floor             | Suite 24       | 2,893  | 269   | 8       |
| First Floor              | Suites 13 & 14 | 2,103  | 195   | 6       |
| First Floor              | Suites 9-11    | 2,810  | 261   | 8       |
| Ground Floor             | Suite 7        | 7,655  | 711   | 24      |
| Ground Floor             | Suite 1        | 4,811  | 447   | 15      |
| Total