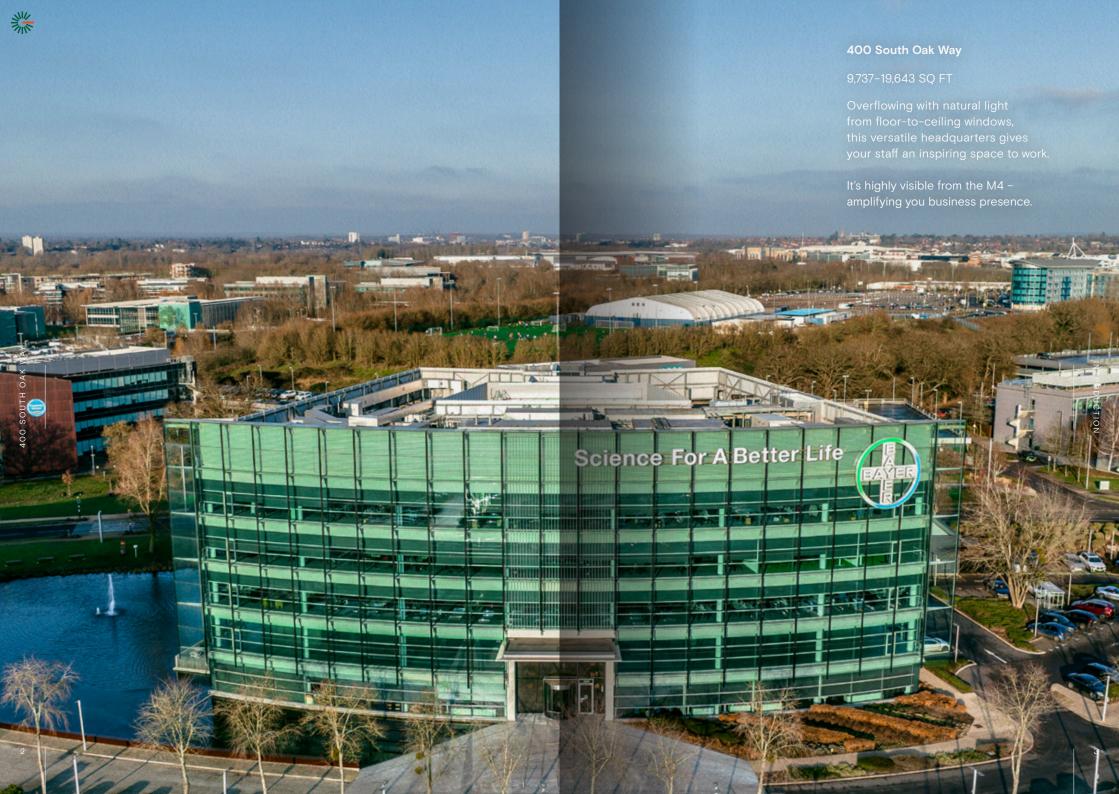

# 400 South Oak Way





# **Specifications**

- · Four pipe fan coil air conditioning
- Fully accessible raised floors
- LED lighting
- Flexible range of CAT A finishes available
- · Car parking ratio of 1:248 sq ft
- · Showers and bike racks
- Four x 13 person glass scenic lifts

- · One goods lift
- Imposing full height atrium
- 24 hour security on the Park
- BREEAM Excellent
- · EPC B

## Current Occupier:









### FIRST FLOOR



| Schedule of availability | sq ft  | sq m  | Parking |
|--------------------------|--------|-------|---------|
| East Wing                | 9,906  | 920   | 40      |
| West Wing                | 9,737  | 905   | 39      |
| Total                    | 19,643 | 1,825 | 79      |







Find out more about bringing your business to Green Park.

Contact our appointed leasing agent