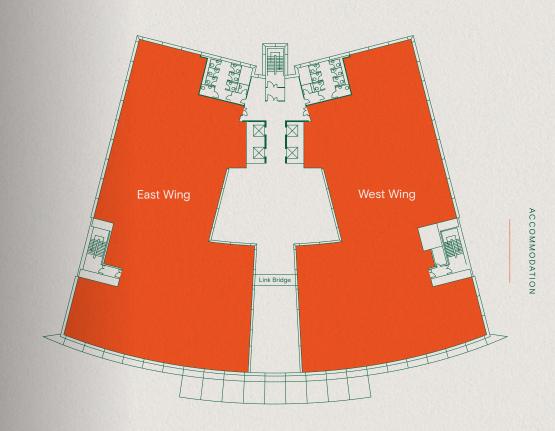

### FIRST FLOOR

| Schedule of availability | sq ft  | sq m  | Parking |
|--------------------------|--------|-------|---------|
| East Wing                | 9,906  | 920   | 40      |
| West Wing                | 9,737  | 905   | 39      |
| Total                    | 19,643 | 1,825 | 79      |