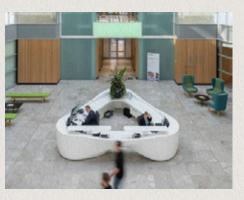

# **Specifications**

- · Four pipe fan coil air conditioning
- Fully accessible raised floors
- LED lighting
- Flexible range of CAT A finishes available
- · Car parking ratio of 1:248 sq ft
- · Showers and bike racks
- Four x 13 person glass scenic lifts

- · One goods lift
- Imposing full height atrium
- 24 hour security on the Park
- BREEAM Excellent
- · EPC B