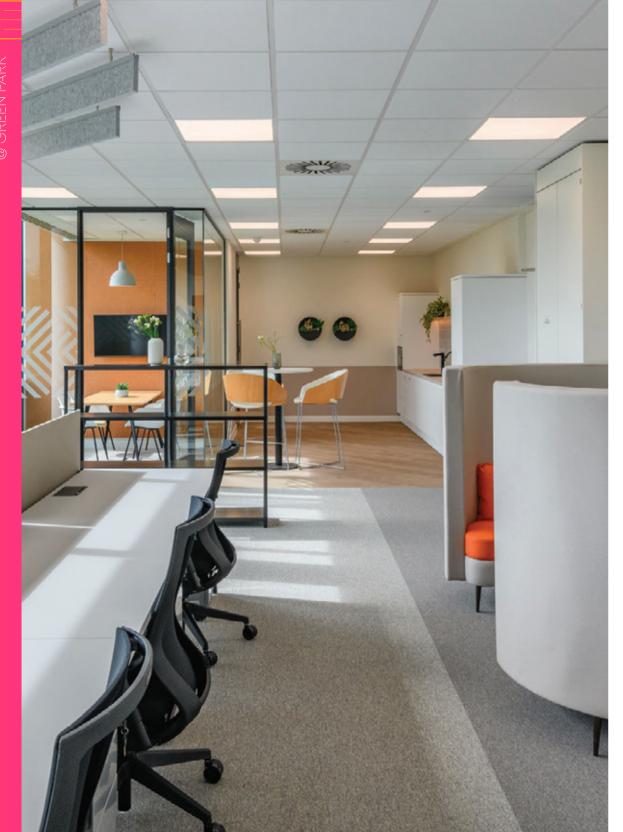

# FLEXIBLE SPACE TO SUIT EVERY BUSINESS

100 Longwater Avenue offers a range of flexible suites from 809 - 2,560 sq ft in the East Wing.

The striking waterside building houses our Business Centre with world-class conference facilities. It has a manned reception and on-site security, Byte café, and showers for the cyclists on your team.

### STYLISH & PRIVATE

Fully refurbished workspace ready to occupy.

# FURNISHED OR UNFURNISHED

High-quality Landlord delivered fitted and furnished offices. Tenants are able to carry out their own fit out or Green Park can offer custom fitted suites.