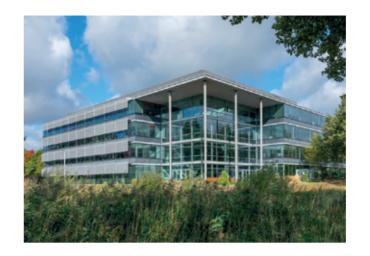

WORKSPACES FROM 809 - 2,500 SQ FT 100 LONGWATER AVENUE

GreenPark CD a maple tree property

# FLEXIBLE SPACE TO SUIT EVERY BUSINESS

100 Longwater Avenue offers a range of flexible suites from 809 - 2,560 sq ft in the East Wing.

The striking waterside building houses our Business Centre with world-class conference facilities. It has a manned reception and on-site security, Byte café, and showers for the cyclists on your team.