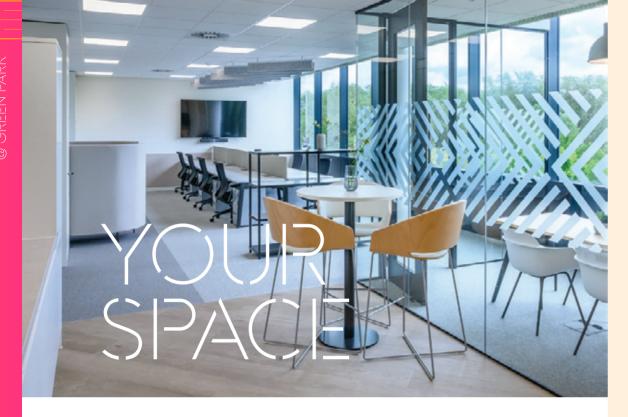

# FLEXIBLE SPACE TO SUIT EVERY BUSINESS

100 Longwater Avenue offers a range of flexible suites from 809 - 2,560 sq ft in the East Wing.

The striking waterside building houses our Business Centre with world-class conference facilities. It has a manned reception and on-site security, Byte café, and showers for the cyclists on your team.