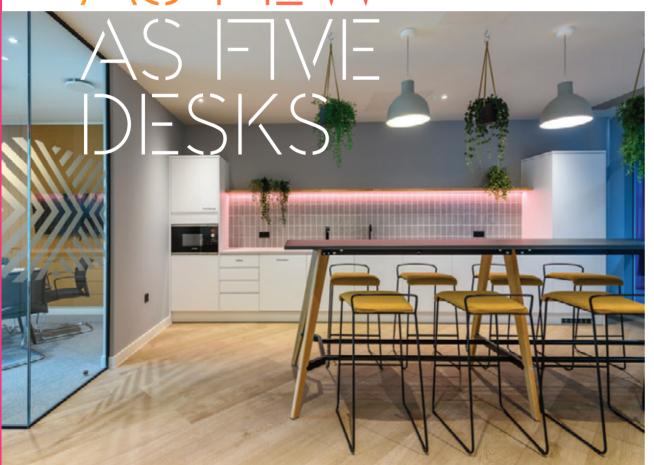

# FLEXIBLE SPACE TO SUIT EVERY BUSINESS

100 Longwater Avenue offers a range of flexible suites from 809 - 2,560 sq ft in the East Wing.

The striking waterside building houses our Business Centre with world-class conference facilities. It has a manned reception and on-site security, Byte café, and showers for the cyclists on your team.

# FURNISHED OR UNFURNISHED

High-quality Landlord delivered fitted and furnished offices. Tenants are able to carry out their own fit out or Green Park can offer custom fitted suites.