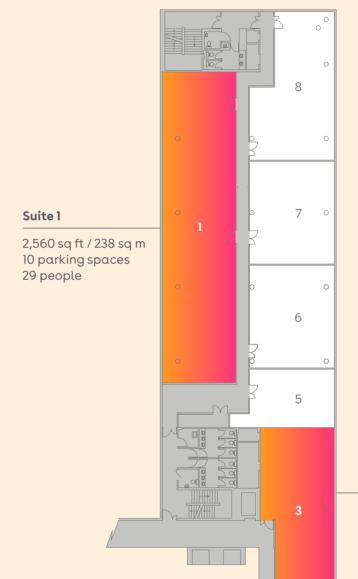

---|-------|--------------------|
| Third floor  | Suite 24 | 22     | 1,904  | 177   | No                 |
|              | Suite 22 | 22     | 1,915  | 178   | No                 |
|              | Suite 21 | 10     | 911    | 85    | Yes                |
|              | Suite 18 | 15     | 1,329  | 123   | Yes                |
| Second floor | Suite 15 | 27     | 2,386  | 222   | Yes                |
|              | Suite 12 | 11     | 995    | 92    | Yes                |
|              | Suite 9  | 9      | 809    | 75    | Yes                |
| First floor  | Suite 3  | 14     | 1,254  | 117   | Yes                |
|              | Suite 1  | 29     | 2,560  | 238   | Yes                |
| TOTAL        |          | 159    | 14,063 | 1,307 |                    |

# FIRST FLOOR



### Suite 3

1,254 sq ft / 117 sq m 5 parking spaces 14 people

# SECOND FLOOR

## THIRD FLOOR



















Find out more about bringing your business to Green Park. Contact our appointed leasing agents or visit greenpark.co.uk



### **ROB MARSON**

- +44 (0)118 959 7555
- +44 (0)7778 467 781

### **FERGUS HAIG**

- +44 (0)118 959 7555
- +44 (0)7553 141 137

### GREENPARK.CO.UK

- greenparkuk
- Green Park
- @GreenParkUK
- @greenparkreadinguk

These particulars are not an offer or contract, nor part of one. Any information given is entirely without responsibility or warranty whatsoever. September 2023.