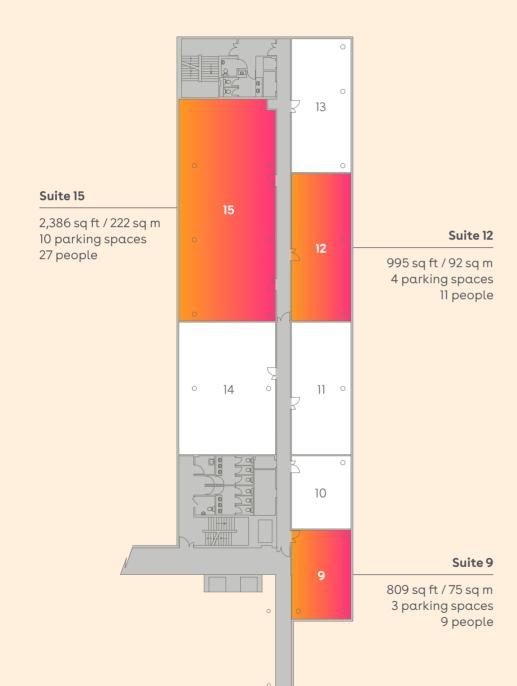

|
|              | Suite 22 | 22     | 1,915  | 178   | No                 |
|              | Suite 21 | 10     | 911    | 85    | Yes                |
|              | Suite 18 | 15     | 1,329  | 123   | Yes                |
| Second floor | Suite 15 | 27     | 2,386  | 222   | Yes                |
|              | Suite 12 | 11     | 995    | 92    | Yes                |
|              | Suite 9  | 9      | 809    | 75    | Yes                |
| First floor  | Suite 3  | 14     | 1,254  | 117   | Yes                |
|              | Suite 1  | 29     | 2,560  | 238   | Yes                |
| TOTAL        |          | 159    | 14,063 | 1,307 |                    |

# FIRST FLOOR



### Suite 3

1,254 sq ft / 117 sq m 5 parking spaces 14 people

# SECOND FLOOR

## THIRD FLOOR



















Find out more about bringing your business to Green Park. Contact our appointed leasing agents or visit greenpark.co.uk



### **ROB MARSON**

- +44 (0)118 959 7555
- +44 (0)7778 467 781

### **FERGUS HAIG**

- +44 (0)118 959 7555
- +44 (0)7553 141 137

### GREENPARK.CO.UK

- greenparkuk
- Green Park
- @GreenParkUK
- @greenparkreadinguk

These particulars are not an offer or contract, nor part of one. Any information given is entirely without responsibility or warranty whatsoever. September 2023.