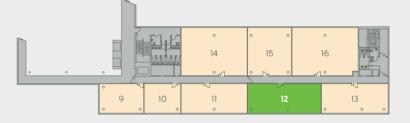

## **AVAILABLE SPACE**

| Schedule of availability |             | sq ft | sq m | Parking |
|--------------------------|-------------|-------|------|---------|
| Third floor              | Suite 20    | 992   | 92   | 4       |
|                          | Suite 18    | 496   | 46   | 2       |
| Second floor             | Suite 12    | 995   | 92   | 4       |
| First floor              | Suite 1 & 2 | 2,560 | 238  | 10      |
| Total                    |             | 5,043 | 468  | 20      |

#### Third floor

Second floor

First floor