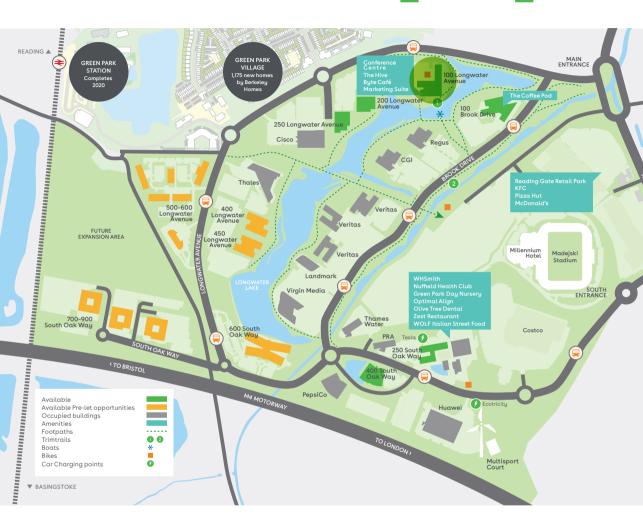

### **100 LONGWATER AVENUE**

100 Longwater Avenue provides practical small-to-medium offices that offers business perks for any growing business.

The striking waterside building houses our Business Centre with world-class conference facilities. It has a manned reception and on-site security, Byte café, and showers for the cyclists on your team.