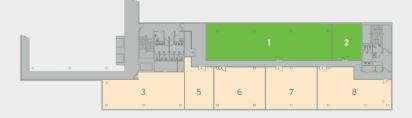

## **AVAILABLE SPACE**

| Schedule of availability |             | sq ft | sq m | Parking |
|--------------------------|-------------|-------|------|---------|
| Third floor              | Suite 20    | 992   | 92   | 4       |
|                          | Suite 18    | 496   | 46   | 2       |
| Second floor             | Suite 12    | 995   | 92   | 4       |
| First floor              | Suite 1 & 2 | 2,560 | 238  | 10      |
| Total                    |             | 5,043 | 468  | 20      |

#### Third floor

Second floor

First floor