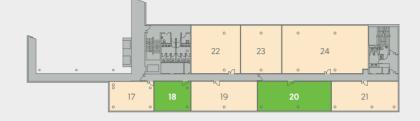

## **AVAILABLE SPACE**

| Schedule of availability |             | sq ft | sq m | Parking |
|--------------------------|-------------|-------|------|---------|
| Third floor              | Suite 20    | 992   | 92   | 4       |
|                          | Suite 18    | 496   | 46   | 2       |
| Second floor             | Suite 12    | 995   | 92   | 4       |
| First floor              | Suite 1 & 2 | 2,560 | 238  | 10      |
| Total                    |             | 5,043 | 468  | 20      |

#### Third floor

Second floor

First floor