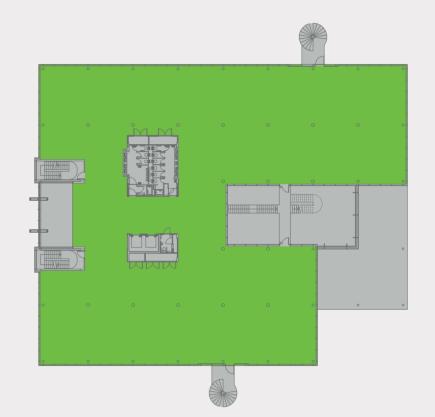

## **AVAILABLE SPACE**

| Schedule of availability | sq ft  | sq m  | Parking |
|--------------------------|--------|-------|---------|
| First floor              | 15,308 | 1,422 | 59      |
| Total                    | 15,308 | 1,422 | 59      |

Current occupiers of 200 Longwater Avenue