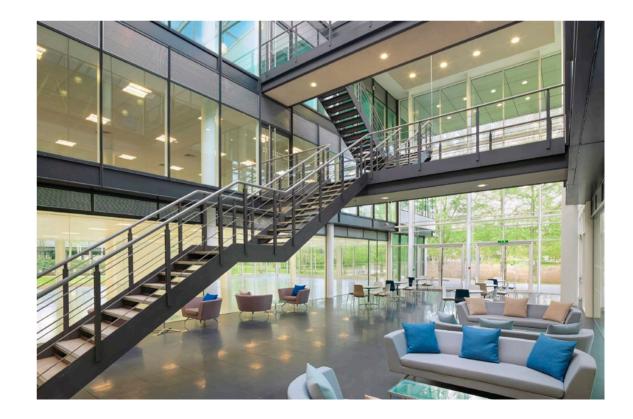

#### SPECIFICATION INCLUDES

- Four pipe fan coil air conditioning
  Fully accessed raised floors with 150mm void
- $\cdot$  Finished floor to ceiling height 2.8m
- $\cdot$  LG7 lighting
- $\cdot\,\mathsf{Metal\,tile\,suspended\,ceilings}$
- $\cdot\, {\rm Showers}\, {\rm and}\, {\rm bike}\, {\rm racks}$
- Standby generator available
- $\cdot$  Two x 10 person lifts
- $\cdot$  Imposing double height glass atrium
- $\cdot$  24 hour security on the Park
- BREEAM Very Good
- EPC B