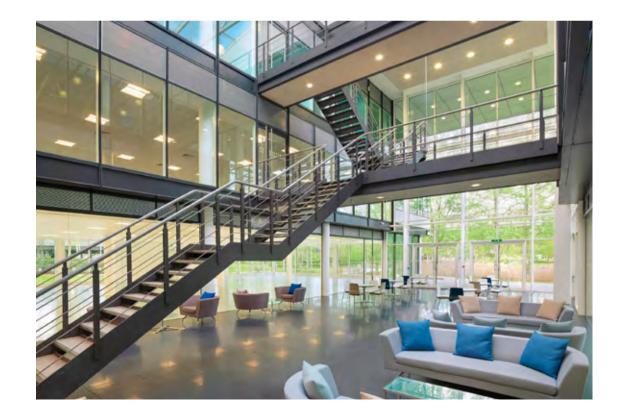

#### SPECIFICATION INCLUDES

- Four pipe fan coil air conditioning
  Fully accessed raised floors with 150mm void
- Finished floor to ceiling height 2.8m
- LG7 lighting
- $\cdot\,\mathsf{Metal}\,\mathsf{tile}\,\mathsf{suspended}\,\mathsf{ceilings}$
- $\cdot$  Showers and bike racks
- $\cdot$  Standby generator available
- $\cdot$  Two x 10 person lifts
- $\cdot$  Imposing double height glass atrium
- $\cdot$  24 hour security on the Park
- BREEAM Very Good
- EPC B