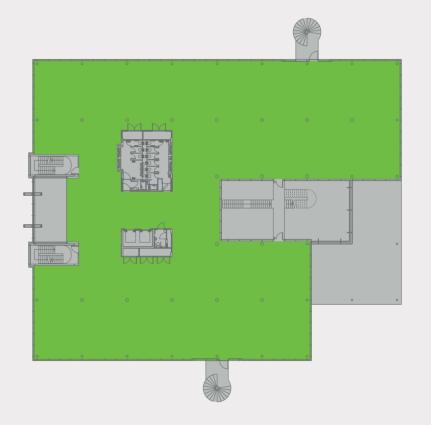

| Schedule of availability | sq ft  | sq m  | Parking |
|--------------------------|--------|-------|---------|
| First floor              | 15,308 | 1,422 | 59      |
| Total                    | 15,308 | 1,422 | 59      |

Current occupiers of 200 Longwater Avenue